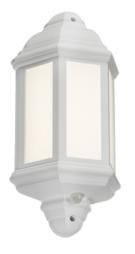

### **LANT4W**

#### 230V IP54 LED Half Wall Lantern with PIR - White

www.mlaccessories.co.uk

| MLA PART CODE                 | LANT4W                                           |
|-------------------------------|--------------------------------------------------|
| DESCRIPTION                   | 230V IP54 LED Half Wall Lantern with PIR - White |
| NET WEIGHT (KG)               | 0.56                                             |
| FINISH                        | White                                            |
| DIFFUSER                      | Opal                                             |
| DIMENSIONS (MM)               | Height - 362<br>Width - 175<br>Projection - 99   |
| CONSTRUCTION                  | Construction - Polycarbonate                     |
| CLASS                         | II                                               |
| IP RATING                     | IP54                                             |
| WATTAGE (W)                   | 8                                                |
| LAMP TECHNOLOGY               | LED                                              |
| LAMP INCLUDED                 | Yes                                              |
| LUMENS (LM)                   | 440                                              |
| LUMENS LIGHT SOURCE ONLY (LM) | 940                                              |
| LUMEN TOLERANCE               | 5%                                               |
| EFFICACY (LM/W)               | 124                                              |
| CIRCUIT WATTAGE (W)           | 7.6                                              |
| ССТ                           | 4000K                                            |
| LIGHT COLOUR                  | Cool White                                       |
| CRI                           | >80                                              |
| SDCM                          | <6                                               |
| RUNNING CURRENT (A)           | 0.064                                            |
| DISPLACEMENT FACTOR           | >0.7                                             |
| SVM                           | 0.001                                            |
| PST-LM                        | 0.059                                            |
| BEAM ANGLE (DEGREES)          | 225                                              |
| LIFE SPAN (HRS)               | 30,000                                           |
| L70B50 LIFESPAN (HRS)         | 60,000                                           |