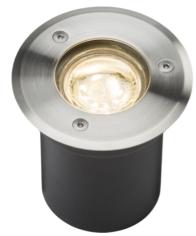

#### 230V IP65 3W LED Stainless Steel Recessed Ground Light 3000K

www.mlaccessories.co.uk

| MLA PART CODE                 | LEDGL3W                                                                       |
|-------------------------------|-------------------------------------------------------------------------------|
| DESCRIPTION                   | 230V IP65 3W LED Stainless Steel Recessed Ground Light<br>3000K               |
| NET WEIGHT (KG)               | 0.451                                                                         |
| FINISH                        | Stainless Steel                                                               |
| DIFFUSER                      | Clear                                                                         |
| DIMENSIONS (MM)               | Diameter - 92<br>Projection - 3<br>Overall Height - 97<br>Recessed Depth - 94 |
| CUT-OUT (MM)                  | Cut-out Diameter - 78<br>Cut-out with Sleeve - 78                             |
| CONSTRUCTION                  | Construction - 304 Stainless steel                                            |
| CLASS                         | I                                                                             |
| IP RATING                     | IP65                                                                          |
| WATTAGE (W)                   | 3                                                                             |
| LAMP TECHNOLOGY               | LED                                                                           |
| LAMP INCLUDED                 | Yes                                                                           |
| LUMENS (LM)                   | 270                                                                           |
| LUMENS LIGHT SOURCE ONLY (LM) | 280                                                                           |
| LUMEN TOLERANCE               | 5%                                                                            |
| EFFICACY (LM/W)               | 76.81                                                                         |
| CIRCUIT WATTAGE (W)           | 3.7                                                                           |
| сст                           | 3000K                                                                         |
| LIGHT COLOUR                  | Warm White                                                                    |
| CRI                           | >80                                                                           |
| SDCM                          | <6                                                                            |
| RUNNING CURRENT (A)           | 0.038                                                                         |
| DISPLACEMENT FACTOR           | >0.9                                                                          |
| SVM                           | 0.035                                                                         |
| PST-LM                        | 0.88                                                                          |