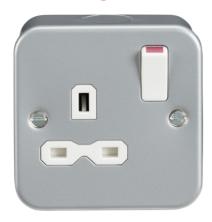

## **MR7000**

Metal Clad 13A 1G DP Switched Socket

www.mlaccessories.co.uk

| MLA PART CODE                            | MR7000                                       |
|------------------------------------------|----------------------------------------------|
| DESCRIPTION                              | Metal Clad 13A 1G DP Switched Socket         |
| NET WEIGHT (KG)                          | 0.214                                        |
| DIMENSIONS (MM)                          | Height - 82<br>Width - 82<br>Projection - 45 |
| CONSTRUCTION                             | Construction - Premium grade steel           |
| CLASS                                    | I                                            |
| IP RATING                                | IP20                                         |
| INPUT VOLTAGE                            | 230V 50Hz                                    |
| SWITCH TYPE                              | Double Pole                                  |
| EARTH TERMINAL                           | Yes                                          |
| NEON INDICATOR                           | No                                           |
| LOAD/MAX. LOAD                           | 13A                                          |
| TERMINAL TYPE                            | Captive                                      |
| TERMINAL CAPACITY                        | 3 x 2.5mm² or 2 x 4.0mm²                     |
| WARRANTY                                 | 25year(s)                                    |
| MANUFACTURED IN ACCORDANCE WITH          | BS 1363-2                                    |
| ORIGIN OF MANUFACTURE                    | China                                        |
| DECLARATION OF CONFORMITY (HELD ON FILE) | Yes                                          |
| EAN                                      | 5055832957140                                |