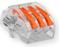

## Lever Connectors

| Part Number | Description                           | Conductor Strip<br>Length (mm²) | Conductor Size<br>(mm²)               | Rated Current<br>(A) | Colour      | Pack<br>Qty |
|-------------|---------------------------------------|---------------------------------|---------------------------------------|----------------------|-------------|-------------|
| QL2322      | 32A 450V 2 Port Lever Wire Connectors | 10                              | 0.2 - 4.0 (Stranded or<br>Solid Core) | 32                   | Transparent | 50          |
| QL3322      | 32A 450V 3 Port Lever Wire Connectors | 10                              | 0.2 - 4.0 (Stranded or<br>Solid Core) | 32                   | Transparent | 50          |
| QL5322      | 32A 450V 5 Port Lever Wire Connectors | 10                              | 0.2 - 4.0 (Stranded or<br>Solid Core) | 32                   | Transparent | 30          |