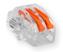

## Lever Connectors

| Part Number | Description                           | Conductor Strip<br>Length (mm²) | Conductor Size<br>(mm²)               | Rated Current<br>(A) | Colour      | Pack<br>Qty |
|-------------|---------------------------------------|---------------------------------|---------------------------------------|----------------------|-------------|-------------|
| QL2322      | 32A 450V 2 Port Lever Wire Connectors | 10                              | 0.2 - 4.0 (Stranded or<br>Solid Core) | 32                   | Transparent | 50          |
| QL3322      | 32A 450V 3 Port Lever Wire Connectors | 10                              | 0.2 - 4.0 (Stranded or<br>Solid Core) | 32                   | Transparent | 50          |
| QL5322      | 32A 450V 5 Port Lever Wire Connectors | 10                              | 0.2 - 4.0 (Stranded or<br>Solid Core) | 32                   | Transparent | 30          |