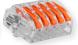

## Lever Connectors

| Part Number | Description                           | Conductor Strip<br>Length (mm²) | Conductor Size<br>(mm²)               | Rated Current<br>(A) | Colour      | Pack<br>Qty |
|-------------|---------------------------------------|---------------------------------|---------------------------------------|----------------------|-------------|-------------|
| QL2322      | 32A 450V 2 Port Lever Wire Connectors | 10                              | 0.2 - 4.0 (Stranded or<br>Solid Core) | 32                   | Transparent | 50          |
| QL3322      | 32A 450V 3 Port Lever Wire Connectors | 10                              | 0.2 - 4.0 (Stranded or<br>Solid Core) | 32                   | Transparent | 50          |
| QL5322      | 32A 450V 5 Port Lever Wire Connectors | 10                              | 0.2 - 4.0 (Stranded or<br>Solid Core) | 32                   | Transparent | 30          |