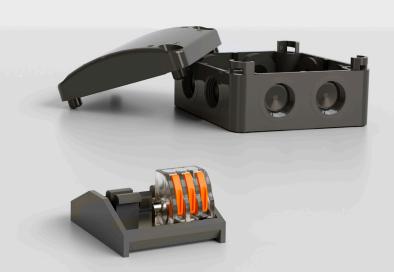

## Lever Connectors & Connection Boxes

Strong, quick and reliable solutions.

Focusing on strong, quick and reliable solutions, the new Q-Nect range offers great versatility for electrical connections. Each product is packed with features which makes your installations quicker and easier.