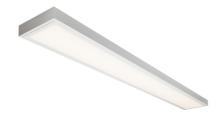

#### **SUR5LED**

### 230V IP20 45W LED Surface Mount Fitting

www.mlaccessories.co.uk

| MLA PART CODE                 | SUR5LED                                                       |
|-------------------------------|---------------------------------------------------------------|
| DESCRIPTION                   | 230V IP20 45W LED Surface Mount Fitting                       |
| NET WEIGHT (KG)               | 3.25                                                          |
| FINISH                        | White                                                         |
| DIFFUSER                      | Opal                                                          |
| DIMENSIONS (MM)               | Length - 1500<br>Width - 200<br>Projection - 45               |
| CONSTRUCTION                  | Construction - Pressed steel Construction 2 - & polypropylene |
| CLASS                         | I                                                             |
| IP RATING                     | IP20                                                          |
| WATTAGE (W)                   | 45                                                            |
| LAMP TECHNOLOGY               | SMD LED                                                       |
| LAMP INCLUDED                 | Yes                                                           |
| LUMENS (LM)                   | 4790                                                          |
| LUMENS LIGHT SOURCE ONLY (LM) | 6040                                                          |
| LUMEN TOLERANCE               | 5%                                                            |
| EFFICACY (LM/W)               | 133.97                                                        |
| CIRCUIT WATTAGE (W)           | 45.09                                                         |
| ССТ                           | 4000K                                                         |
| LIGHT COLOUR                  | Cool White                                                    |
| CRI                           | >80                                                           |
| SDCM                          | <6                                                            |
| RUNNING CURRENT (A)           | 0.201                                                         |
| DISPLACEMENT FACTOR           | >0.9                                                          |
| SVM                           | 0                                                             |
| PST-LM                        | 0                                                             |
| BEAM ANGLE (DEGREES)          | 110                                                           |
| LIFE SPAN (HRS)               | 50,000                                                        |