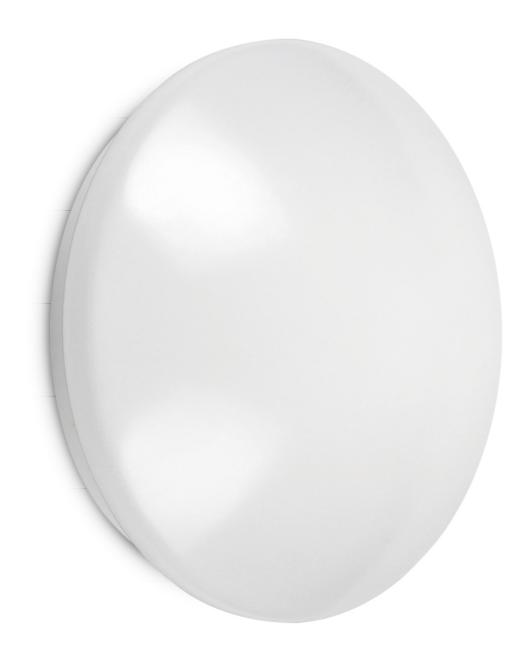

### Microwave sensor for Pico-i

Kosnic's Pico-i Integrated LED Bulkhead comes with built-in DoB (driver-on-board) LED modules. The bulkhead is IP44 rated when ceiling mounted and has a simple edge-less vacuum formed polycarbonate cover with high LOR. The bulkhead also contains a prefitted emergency LED strip that allows it to quickly and easily be converted for emergency use via the optional emergency module. Alternatively a microwave sensor can be added. Altogether the bulkhead offers a simple and elegant solution to lighting in corridors, staircases, thoroughfares and other areas where a practical lighting solution is required.