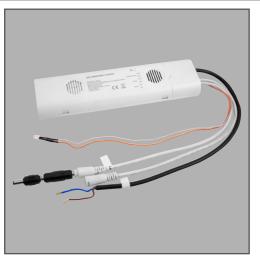

## **Technical Specification**

4

Page 1 Errors & Omissions exclud Specification is subject to change without not

(IP20)

Product Code: OVEMCG50

Description: 3 Hour Emergency Conversion Pack For Use With LED Panels

## **General Information**

| Dimensions          | 225mm (L) x 60mm (W) x 32mm (D)           |
|---------------------|-------------------------------------------|
| Materials           | Housing: Polycarbonate                    |
| Product Weight      | 0.495Kg                                   |
| Ingress Protection  | IP20                                      |
| Compatible Fittings | Inceptor® Slate, Jura and AluPanel Ranges |
| Warranty            | 4 Years                                   |