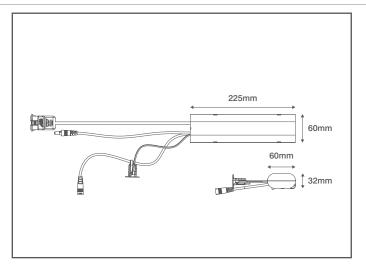

## **General Information**

| Dimensions          | 225mm (L) x 60mm (W) x 32mm (D)           |
|---------------------|-------------------------------------------|
| Materials           | Housing: Polycarbonate                    |
| Product Weight      | 0.495Kg                                   |
| Ingress Protection  | IP20                                      |
| Compatible Fittings | Inceptor® Slate, Jura and AluPanel Ranges |
| Warranty            | 4 Years                                   |