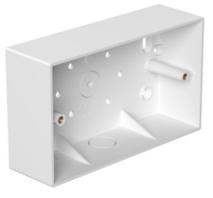

## MSSB72WH

Universal SC box 44mm 2G + KOs

## Surface Mount Boxes, Universal KOs, Square

2 Gang Surface Mount Accessory Box 44mm Deep Universal Knockouts Square Corners White (Pack of 10)

## **Technical Specification**

| Number of Gangs     | 2 Gang            |
|---------------------|-------------------|
| PackQty             | 5                 |
| ProductClass        | 1028              |
| Fixings Included    | Ν                 |
| Mounting            | Surface           |
| Material            | PVC-U             |
| Colour              | White             |
| Туре                | Surface           |
| Depth               | 44mm              |
| Corner Shape        | Square            |
| Entry Method        | Universal         |
| Switched Method     | Ν                 |
| Earth Included      | Ν                 |
| Knockouts Included  | Y                 |
| Knockout Shape      | Rectangular/Round |
| Number of Knockouts | 6                 |
| Multi Compartment   | Ν                 |
| Number of Entries   | 6                 |
| Outlet Type         | Trunking/Conduit  |