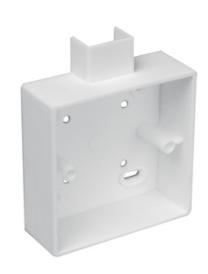

## MSSB15WH

Shrouded Entry Box 1G 32mm Sq

## Mini Surface Accessory Boxes, Square

1 Gang Mini Trunking Surface Shrouded Entry Box 32mm Deep Square Corners White (Pack of 20)

## **Technical Specification**

| Number of Gangs   | 1 Gang  |
|-------------------|---------|
| PackQty           | 20      |
| ProductClass      | 1028    |
| Fixings Included  | Y       |
| Mounting          | Surface |
| Material          | PVC-U   |
| Colour            | White   |
| Туре              | Surface |
| Depth             | 32mm    |
| Included Fixings? | Pad     |
| Corner Shape      | Square  |
| Earth Included    | Υ       |