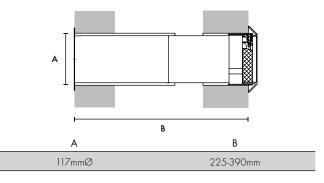

## High Rise Buildings

The Wall Kit can be fully installed from inside the building, avoiding the need for scaffolding and significantly reducing the cost and complexity associated with these sites. After core-drilling a 117mm hole, or utilising an appropriate existing hole, the Kit simply pushes through from the inside of the building. Spring pins secure the external grille in position and the external shroud deploys around the grille covering up break-out from the external surface.

## Installer Friendly

Quick and easy to install, the Internal Fit Wall Kit cuts down time on site when compared to traditional methods using flexi-duct. Installers no longer need to spend time fixing flexi-duct to fans and grilles using jubilee clips, or going outside to fit the grille. The tubes extend to accommodate wall thicknesses from 225mm up to 390mm and lock into position for a secure fit. The internal flange is also flexible enough to accommodate deviations in the internal surface finish.

## Backdraught Shutter

The Internal Fit Wall Kit has optional backdraught shutter models. Particularly useful with intermittent fans, the backdraught shutter will ensure no draughts and gusts come in to the home through the wall kit.