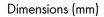

## High Rise Buildings

The Wall Kit can be fully installed from inside the building, avoiding the need for scaffolding and significantly reducing the cost and complexity associated with these sites. After core-drilling a 117mm hole, or utilising an appropriate existing hole, the Kit simply pushes through from the inside of the building. Spring pins secure the external grille in position and the external shroud deploys around the grille covering up break-out from the external surface.

## Installer Friendly

Quick and easy to install, the Internal Fit Wall Kit cuts down time on site when compared to traditional methods using flexi-duct. Installers no longer need to spend time fixing flexi-duct to fans and grilles using jubilee clips, or going outside to fit the grille. The tubes extend to accommodate wall thicknesses from 225mm up to 390mm and lock into position for a secure fit. The internal flange is also flexible enough to accommodate deviations in the internal surface finish.