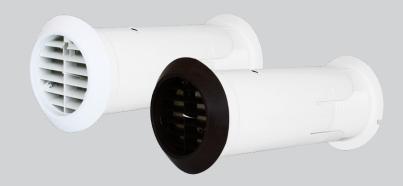

#### Internal Fit Wall Kit

The Internal Fit Wall Kit is designed to simplify installation and improve the finish of 100mm through the wall installations, also providing an external grille and water ingress protection shroud.

| Models                                         |           |
|------------------------------------------------|-----------|
| Model                                          | Stock Ref |
| White External Grille                          | 472318    |
| Brown External Grille                          | 472319    |
| White External Grille with Backdraught Shutter | 474779    |