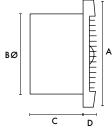

# Dimensions (mm) Panel

Wall

Fixing hole diameter 152mmø (when wall kit used)

| Α   | В   | С   | D  | G   | Н  |
|-----|-----|-----|----|-----|----|
| 223 | 147 | 111 | 19 | 220 | 37 |

Weight 1.75kg