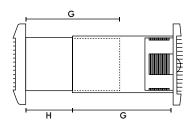

# Dimensions (mm) Panel

Wall

Fixing hole diameter 152mmø (when wall kit used)

| Α   | В   | С   | D  | G   | Н  |
|-----|-----|-----|----|-----|----|
| 223 | 147 | 111 | 19 | 220 | 37 |

Weight 1.75kg