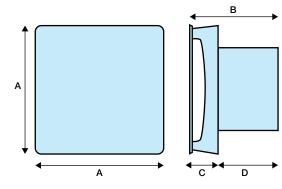

## **Dimensions (mm)**

| Α   | В   | С  | D  | EØ |
|-----|-----|----|----|----|
| 159 | 121 | 41 | 80 | 99 |