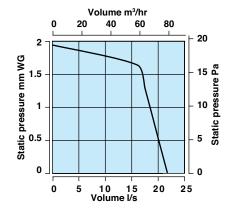

# **Performance Graph**

CQF100 75m3/hr, 21 litres per second

### **Additional Data**

Maximum Pressure: 20 p.a. Fan Speed: 2300 r.p.m.

Sound Volume: 27 dB(A)

Maximum Operating Temperature: 40°C

**MANROSE**°