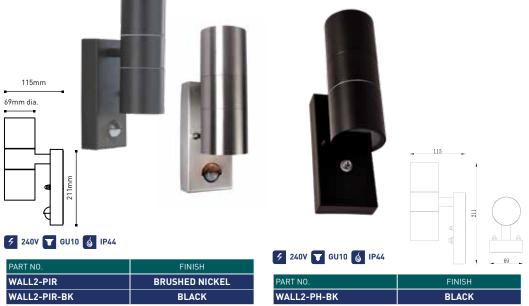

## GU10 Up & Down PIR External Wall Light

- GU10 Max 35W lamp not included
- Adjustable PIR with time, range & sensitivity
- 8 Metre range and 90° beam angle on PIR sensor
- IP44 rated for external use

## GU10 Up & Down Photocell External Wall Light

BLACK

- GU10 Max 35W lamp not included
- Built-in photocell

WALL2-BK

IP44 rated for external use

Important: these products are NOT marine grade stainless steel, and may not be suitable for use in coastal areas where salt corrosion is prevalent