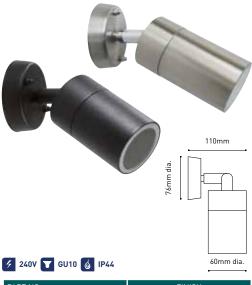

## Single Adjustable Wall Light

- GU10 Max 35W lamp not included
- Adjustable head
- IP44 rated for external use

| PART NO. | FINISH         |
|----------|----------------|
| WALL1    | BRUSHED NICKEL |
| WALL1-BK | BLACK          |