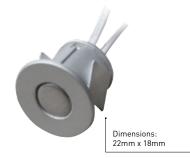

## Low Voltage Recessed Dimmer Switch

- 12V 24W max load
- 24V 48W max load
- Hold your finger on the touch dimmer to dim up and then down
- Quick press to switch on and off
- Top plug & socket

| PART NO. | FINISH |
|----------|--------|
| RECTD    | SILVER |