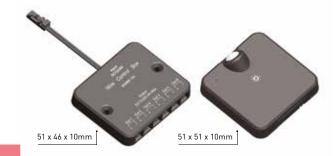

## Wireless PIR Sensor & Receiver Kit With Touch Dimmer

- 12V 60W max load
- 24V 120W max load
- Remote battery powered PIR sensor can activate lights from up to 10 metres away
- Built in touch dimmer to set the light level you require
- 6 Way top connection on receiver
- Up to 3 metre distance & 45 second delay on PIR sensor
- Requires LED driver for receiver