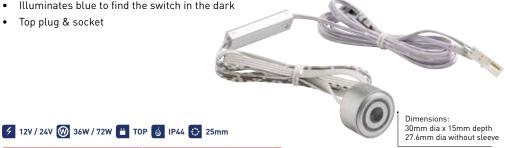

## Surface/Recess IP44 Dimmer Switch

- On / off & dimming function
- 12V 36W max load
- 24V 72W max load
- Can be recessed or surface mounted

Illuminates blue to find the switch in the dark

Top plug & socket

| PART NO. | FINISH |
|----------|--------|