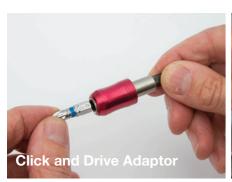

## Perfect for .....

An impact rated range of smarter screwdriver bit sets & accessories

Armeg's time saving and problem solving screwdriver bit sets & accessories are the perfect addition to any tool kit. The range includes smarter screwdriving solutions such as the 'Click & Drive Adaptor' and 'AAA ratchet', whilst nearly all sets feature impact rated screwdriver bits for use within impact drivers. This smarter screwdriver bit range is the perfect choice for the professional tradesman.