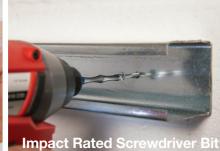

## 14 PIECE IMPACT RATED SCREWDRIVER BIT SET

The 14 Piece Set features 1/4" shank Twister impact rated screwdriver bits, perfect for direct use within impact drivers.

The bits feature a 'Torsion Portion' section which is designed with a reduced diameter. The reduced diameter allows the bits to temporarily flex under high torque loads, reducing stress at the tip and protecting from damage. This results in the bits providing up to 133% increased flex over a standard bit for extreme durability.