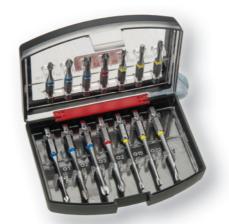

## 14 PIECE IMPACT RATED SCREWDRIVER BIT SET

The 14 Piece Set features 1/4" shank Twister impact rated screwdriver bits, perfect for direct use within impact drivers.

The bits feature a 'Torsion Portion' section which is designed with a reduced diameter. The reduced diameter allows the bits to temporarily flex under high torque loads, reducing stress at the tip and protecting from damage. This results in the bits providing up to 133% increased flex over a standard bit for extreme durability.

Description

Part Number

14 Piece Impact Rated Screwdriver Bit Set

SDBSET14T

117 armeg⊠° armeg 🖾 \* 118

Turn over for more Twister screwdriver bit sets