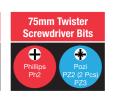

## 14 PIECE IMPACT RATED SCREWDRIVER BIT SET

The 14 Piece Set features 1/4" shank Twister impact rated screwdriver bits, perfect for direct use within impact drivers.

The bits feature a 'Torsion Portion' section which is designed with a reduced diameter. The reduced diameter allows the bits to temporarily flex under high torque loads, reducing stress at the tip and protecting from damage. This results in the bits providing up to 133% increased flex over a standard bit for extreme durability.

Description

Part Number

14 Piece Impact Rated Screwdriver Bit Set

SDBSET14T

117 armeg⊠° armeg 🖾 \* 118

Turn over for more Twister screwdriver bit sets