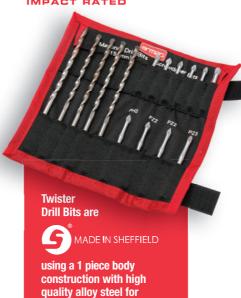

15 PIECE MASONRY FIXING INSTALLATION SET

Featuring Twister impact rated screwdriver bits and drill bits, this is the perfect set for the professional tradesman using an

TECH TIP!

**Our Twister Impact** Rated Masonry Drill Bits are available separately as top-up items for your set. For range details - see page 25

15 Piece Masonry Fixing Installation Set

SDB&DBSET15

Part Number

durability and strength

With both the Twister screwdriver bits and drill bits being

designed with a 1/4" shank, the tools can be interchanged

with contents and sizes printed for easy tool identification.

rapidly in the same power tool for the ultimate convenience. The 15 piece set comes complete in a handy fabric roll