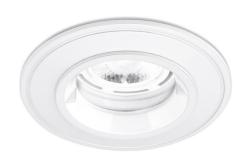

#### **Product Image:**

#### **Product Features:**

- IP65 and IP44 rated GU10 downlights designed for use in zones 1,2 & 3
- Supplied with GU10 lampholder lamp not included (Max 50W)
- 5 year warranty

GU10 Aluminium IP44 Downlight