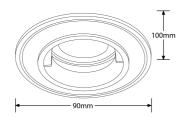

## **Line Drawing Image**

#### **Product Specs:**

| Technology            | Halogen | Input Voltage 220~240V AC |     |  |
|-----------------------|---------|---------------------------|-----|--|
| Input Frequency       | 50/60HZ | Dimmable                  | No  |  |
| IP Rating             | IP44    | Fire Protection           | No  |  |
| Overall Diameter (mm) | 90      | Recess Depth (mm)         | 100 |  |
| Cutout Diameter (mm)  | 78      | Lamp Base GU10            |     |  |