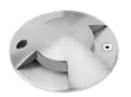

**EN-RGLC2** G-Lite™ Stainless Steel Recessed Ground Light Bezel 2 way

**EN-RGLC4** G-Lite™ Stainless Steel Recessed Ground Light Bezel 4 way

| Cat. No.     | Max (W)                                                   | Overall [Ø] | Cutout (Ø) | Recess Depth |
|--------------|-----------------------------------------------------------|-------------|------------|--------------|
| GROUND LIGHT |                                                           |             |            |              |
| EN-RGL2      | 35W                                                       | 110mm       | 98mm       | 160mm        |
| BEZELS       |                                                           |             |            |              |
| EN-RGLC1     | G-Lite™ Stainless Steel Recessed Ground Light Bezel 1 way |             |            |              |
| EN-RGLC2     | G-Lite™ Stainless Steel Recessed Ground Light Bezel 2 way |             |            |              |
| EN-RGLC3     | G-Lite™ Stainless Steel Recessed Ground Light Bezel 3 way |             |            |              |
| EN-RGLC4     | G-Lite™ Stainless Steel Recessed Ground Light Bezel 4 way |             |            |              |