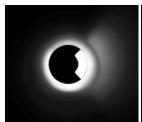

**EN-RGLC2** G-Lite™ Stainless Steel Recessed Ground Light Bezel 2 way

**EN-RGLC4** G-Lite™ Stainless Steel Recessed Ground Light Bezel 4 way

| Cat. No.     | Max (W)                                                   | Overall [Ø] | Cutout (Ø) | Recess Depth |
|--------------|-----------------------------------------------------------|-------------|------------|--------------|
| GROUND LIGHT |                                                           |             |            |              |
| EN-RGL2      | 35W                                                       | 110mm       | 98mm       | 160mm        |
| BEZELS       |                                                           |             |            |              |
| EN-RGLC1     | G-Lite™ Stainless Steel Recessed Ground Light Bezel 1 way |             |            |              |
| EN-RGLC2     | G-Lite™ Stainless Steel Recessed Ground Light Bezel 2 way |             |            |              |
| EN-RGLC3     | G-Lite™ Stainless Steel Recessed Ground Light Bezel 3 way |             |            |              |
| EN-RGLC4     | G-Lite™ Stainless Steel Recessed Ground Light Bezel 4 way |             |            |              |

304 stainless steel not suitable for coastal installations

EN-RGLC2

(OD) 110mm Overall Ø (RD) 160mm Recess Depth