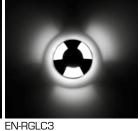

**EN-RGL2** 240V GU10 Recessed Ground

Light mounting sleeve & body

**EN-RGLC1** G-Lite™ Stainless Steel Recessed Ground Light Bezel 1 way

**EN-RGLC3** G-Lite™ Stainless Steel Recessed Ground Light Bezel 3 way

**EN-RGLC2** G-Lite™ Stainless Steel Recessed Ground Light Bezel 2 way

**EN-RGLC4** G-Lite™ Stainless Steel Recessed Ground Light Bezel 4 way

| Cat. No.     | Max (W)                                                   | Overall [Ø] | Cutout (Ø) | Recess Depth |
|--------------|-----------------------------------------------------------|-------------|------------|--------------|
| GROUND LIGHT |                                                           |             |            |              |
| EN-RGL2      | 35W                                                       | 110mm       | 98mm       | 160mm        |
| BEZELS       |                                                           |             |            |              |
| EN-RGLC1     | G-Lite™ Stainless Steel Recessed Ground Light Bezel 1 way |             |            |              |
| EN-RGLC2     | G-Lite™ Stainless Steel Recessed Ground Light Bezel 2 way |             |            |              |
| EN-RGLC3     | G-Lite™ Stainless Steel Recessed Ground Light Bezel 3 way |             |            |              |
| EN-RGLC4     | G-Lite™ Stainless Steel Recessed Ground Light Bezel 4 way |             |            |              |

#### **Technical Information**

EN-RGLC1