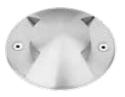

**EN-RGLC2** G-Lite™ Stainless Steel Recessed Ground Light Bezel 2 way

**EN-RGLC4** G-Lite™ Stainless Steel Recessed Ground Light Bezel 4 way

| Cat. No.     | Max (W)                                                   | Overall [Ø] | Cutout (Ø) | Recess Depth |
|--------------|-----------------------------------------------------------|-------------|------------|--------------|
| GROUND LIGHT |                                                           |             |            |              |
| EN-RGL2      | 35W                                                       | 110mm       | 98mm       | 160mm        |
| BEZELS       |                                                           |             |            |              |
| EN-RGLC1     | G-Lite™ Stainless Steel Recessed Ground Light Bezel 1 way |             |            |              |
| EN-RGLC2     | G-Lite™ Stainless Steel Recessed Ground Light Bezel 2 way |             |            |              |
| EN-RGLC3     | G-Lite™ Stainless Steel Recessed Ground Light Bezel 3 way |             |            |              |
| EN-RGLC4     | G-Lite™ Stainless Steel Recessed Ground Light Bezel 4 way |             |            |              |