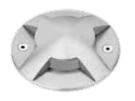

### Description

 $G\text{-Lite}^{\text{TM}}$  is the Enlite range of 304 stainless steel ground lights. Designed to be discreetly recessed these ground lights can be used for a number of applications such as lighting up pathways and patios making them perfect for domestic and commercial applications. They can project light up to 4 ways creating up to 360° light distribution using the 4 interchangeable bezels (sold separately).

### Features & Benefits

- IP67 Mains voltage 304 stainless steel LED ground light
- Supplied with plastic mounting sleeve
- The EN-RGL2 can project light up to 4 ways creating up to 360° light distribution using the 4 interchangeable bezels (sold separately)
- Pre-wired with 1 metre of rubber cable
- For use with GU10 lamps lamps not included (Max 35W lamp)
- Cut-out 94mm without mounting sleeve. Cut-out 98mm with mounting sleeve
- 3 year warranty

**EN-RGL2** 240V GU10 Recessed Ground

Light mounting sleeve & body

**EN-RGLC1** G-Lite™ Stainless Steel Recessed Ground Light Bezel 1 way

**EN-RGLC3** G-Lite™ Stainless Steel Recessed Ground Light Bezel 3 way