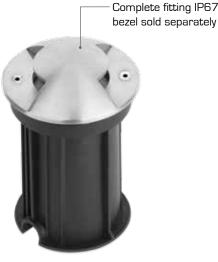

### Description

 $G\text{-Lite}^{\text{TM}}$  is the Enlite range of 304 stainless steel ground lights. Designed to be discreetly recessed these ground lights can be used for a number of applications such as lighting up pathways and patios making them perfect for domestic and commercial applications. They can project light up to 4 ways creating up to 360° light distribution using the 4 interchangeable bezels (sold separately).

### Features & Benefits

- IP67 Mains voltage 304 stainless steel LED ground light
- Supplied with plastic mounting sleeve
- The EN-RGL2 can project light up to 4 ways creating up to 360° light distribution using the 4 interchangeable bezels (sold separately)
- Pre-wired with 1 metre of rubber cable
- For use with GU10 lamps lamps not included (Max 35W lamp)
- Cut-out 94mm without mounting sleeve. Cut-out 98mm with mounting sleeve
- 3 year warranty

**EN-RGL2** 240V GU10 Recessed Ground

Light mounting sleeve & body

**EN-RGLC1** G-Lite™ Stainless Steel Recessed Ground Light Bezel 1 way

**EN-RGLC3** G-Lite™ Stainless Steel Recessed Ground Light Bezel 3 way