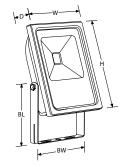

## 10 - 300W up to 22,500 Lumens L70 25,000 Hours

EN-FL10A 10W Adjustable IP65 LED Floodlight

EN-FL30A 30W Adjustable IP65 LED Floodlight

EN-FL50A 50W Adjustable IP65 LED Floodlight

| Cat. No.     | Watts | Colour | Lumens          | L70 Life (hrs) | H x W x D (mm)    | BL x BW (mm) | Halogen Subst. |
|--------------|-------|--------|-----------------|----------------|-------------------|--------------|----------------|
| EN-FL10A/40  | 10W   | 4000K  | <b>750</b> lm   | 25,000         | 135 x 115 x 40mm  | 85 x 102mm   | 60W            |
| EN-FL30A/40  | 30W   | 4000K  | <b>2250</b> lm  | 25,000         | 230 x 195 x 60mm  | 150 x 180mm  | 100W           |
| EN-FL50A/40  | 50W   | 4000K  | <b>3750</b> lm  | 25,000         | 285 x 240 x 70mm  | 188 x 212mm  | 150W           |
| EN-FL100A/40 | 100W  | 4000K  | <b>7500</b> lm  | 25,000         | 315 x 335 x 100mm | 155 x 310mm  | 200W           |
| EN-FL100A/65 | 100W  | 6500K  | <b>7500</b> lm  | 25,000         | 315 x 335 x 100mm | 155 x 310mm  | 200W           |
| EN-FL200A/40 | 200W  | 4000K  | <b>14000</b> lm | 25,000         | 380 x 380 x 120mm | 220 x 350mm  | 750W           |
| EN-FL200A/65 | 200W  | 6500K  | 14000lm         | 25,000         | 380 x 380 x 120mm | 220 x 350mm  | 750W           |
| EN-FL300A/40 | 300W  | 4000K  | <b>22500</b> lm | 25,000         | 455 x 455 x 125mm | 300 x 410mm  | 1500W          |
| EN-FL300A/65 | 300W  | 6500K  | <b>22500</b> lm | 25,000         | 455 x 455 x 125mm | 300 x 410mm  | 1500W          |

#### **Technical Information**

- (H) Height (see table)
- (W) Width (see table)
- (D) Depth (see table)
- (BL) Bracket Length (see table) (BW) Bracket Width (see table)
- (BVV) Bracket Width [see table