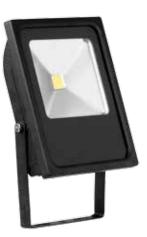

## 10 - 300W up to 22,500 Lumens L70 25,000 Hours

EN-FL10A 10W Adjustable IP65 LED Floodlight

EN-FL30A 30W Adjustable IP65 LED Floodlight

EN-FL50A 50W Adjustable IP65 LED Floodlight

| Cat. No.     | Watts | Colour | Lumens          | L70 Life (hrs) | H x W x D (mm)    | BL x BW (mm) | Halogen Subst. |
|--------------|-------|--------|-----------------|----------------|-------------------|--------------|----------------|
| EN-FL10A/40  | 10W   | 4000K  | <b>750</b> lm   | 25,000         | 135 x 115 x 40mm  | 85 x 102mm   | 60W            |
| EN-FL30A/40  | 30W   | 4000K  | <b>2250</b> lm  | 25,000         | 230 x 195 x 60mm  | 150 x 180mm  | 100W           |
| EN-FL50A/40  | 50W   | 4000K  | <b>3750</b> lm  | 25,000         | 285 x 240 x 70mm  | 188 x 212mm  | 150W           |
| EN-FL100A/40 | 100W  | 4000K  | <b>7500</b> lm  | 25,000         | 315 x 335 x 100mm | 155 x 310mm  | 200W           |
| EN-FL100A/65 | 100W  | 6500K  | <b>7500</b> lm  | 25,000         | 315 x 335 x 100mm | 155 x 310mm  | 200W           |
| EN-FL200A/40 | 200W  | 4000K  | <b>14000</b> lm | 25,000         | 380 x 380 x 120mm | 220 x 350mm  | 750W           |
| EN-FL200A/65 | 200W  | 6500K  | 14000lm         | 25,000         | 380 x 380 x 120mm | 220 x 350mm  | 750W           |
| EN-FL300A/40 | 300W  | 4000K  | <b>22500</b> lm | 25,000         | 455 x 455 x 125mm | 300 x 410mm  | 1500W          |
| EN-FL300A/65 | 300W  | 6500K  | <b>22500</b> lm | 25,000         | 455 x 455 x 125mm | 300 x 410mm  | 1500W          |

100W Adjustable IP65 LED Floodlight 200W Adjustable IP65 LED Floodlight

IP65 LED Floodlight

COB LED CHIPS