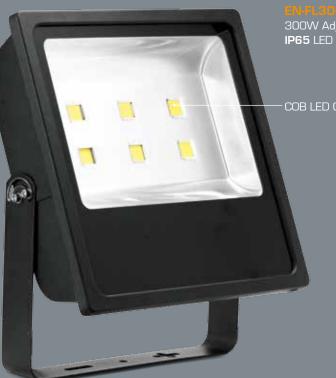

100W Adjustable IP65 LED Floodlight 200W Adjustable IP65 LED Floodlight

IP65 LED Floodlight

COB LED CHIPS