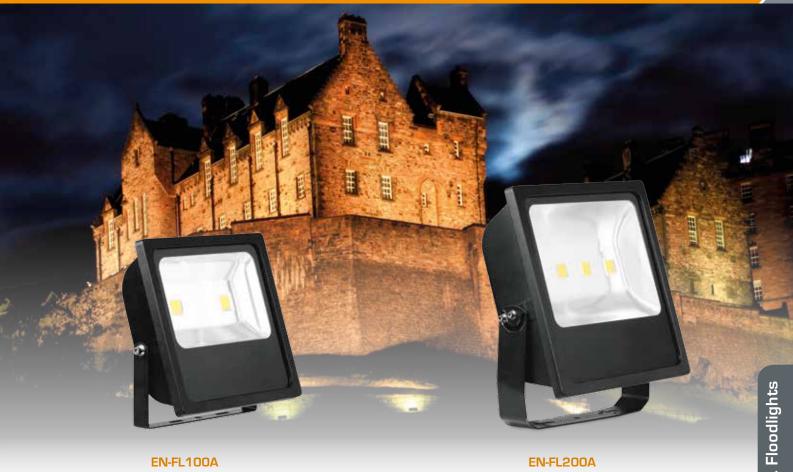

## 10 - 300W up to 22,500 Lumens L70 25,000 Hours

EN-FL10A 10W Adjustable IP65 LED Floodlight

EN-FL30A 30W Adjustable IP65 LED Floodlight

EN-FL50A 50W Adjustable IP65 LED Floodlight

| Cat. No.     | Watts | Colour | Lumens          | L70 Life (hrs) | H x W x D (mm)    | BL x BW (mm) | Halogen Subst. |
|--------------|-------|--------|-----------------|----------------|-------------------|--------------|----------------|
| EN-FL10A/40  | 10W   | 4000K  | <b>750</b> lm   | 25,000         | 135 x 115 x 40mm  | 85 x 102mm   | 60W            |
| EN-FL30A/40  | 30W   | 4000K  | <b>2250</b> lm  | 25,000         | 230 x 195 x 60mm  | 150 x 180mm  | 100W           |
| EN-FL50A/40  | 50W   | 4000K  | <b>3750</b> lm  | 25,000         | 285 x 240 x 70mm  | 188 x 212mm  | 150W           |
| EN-FL100A/40 | 100W  | 4000K  | <b>7500</b> lm  | 25,000         | 315 x 335 x 100mm | 155 x 310mm  | 200W           |
| EN-FL100A/65 | 100W  | 6500K  | <b>7500</b> lm  | 25,000         | 315 x 335 x 100mm | 155 x 310mm  | 200W           |
| EN-FL200A/40 | 200W  | 4000K  | <b>14000</b> lm | 25,000         | 380 x 380 x 120mm | 220 x 350mm  | 750W           |
| EN-FL200A/65 | 200W  | 6500K  | 14000lm         | 25,000         | 380 x 380 x 120mm | 220 x 350mm  | 750W           |
| EN-FL300A/40 | 300W  | 4000K  | <b>22500</b> lm | 25,000         | 455 x 455 x 125mm | 300 x 410mm  | 1500W          |
| EN-FL300A/65 | 300W  | 6500K  | <b>22500</b> lm | 25,000         | 455 x 455 x 125mm | 300 x 410mm  | 1500W          |

100W Adjustable IP65 LED Floodlight 200W Adjustable IP65 LED Floodlight

IP65 LED Floodlight

COB LED CHIPS