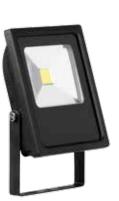

## 10 - 300W up to 22,500 Lumens L70 25,000 Hours

EN-FL10A 10W Adjustable IP65 LED Floodlight

EN-FL30A 30W Adjustable IP65 LED Floodlight

EN-FL50A 50W Adjustable IP65 LED Floodlight

| Cat. No.     | Watts | Colour | Lumens          | L70 Life (hrs) | H x W x D (mm)    | BL x BW (mm) | Halogen Subst. |
|--------------|-------|--------|-----------------|----------------|-------------------|--------------|----------------|
| EN-FL10A/40  | 10W   | 4000K  | <b>750</b> lm   | 25,000         | 135 x 115 x 40mm  | 85 x 102mm   | 60W            |
| EN-FL30A/40  | 30W   | 4000K  | <b>2250</b> lm  | 25,000         | 230 x 195 x 60mm  | 150 x 180mm  | 100W           |
| EN-FL50A/40  | 50W   | 4000K  | <b>3750</b> lm  | 25,000         | 285 x 240 x 70mm  | 188 x 212mm  | 150W           |
| EN-FL100A/40 | 100W  | 4000K  | <b>7500</b> lm  | 25,000         | 315 x 335 x 100mm | 155 x 310mm  | 200W           |
| EN-FL100A/65 | 100W  | 6500K  | <b>7500</b> lm  | 25,000         | 315 x 335 x 100mm | 155 x 310mm  | 200W           |
| EN-FL200A/40 | 200W  | 4000K  | <b>14000</b> lm | 25,000         | 380 x 380 x 120mm | 220 x 350mm  | 750W           |
| EN-FL200A/65 | 200W  | 6500K  | 14000lm         | 25,000         | 380 x 380 x 120mm | 220 x 350mm  | 750W           |
| EN-FL300A/40 | 300W  | 4000K  | <b>22500</b> lm | 25,000         | 455 x 455 x 125mm | 300 x 410mm  | 1500W          |
| EN-FL300A/65 | 300W  | 6500K  | <b>22500</b> lm | 25,000         | 455 x 455 x 125mm | 300 x 410mm  | 1500W          |

100W Adjustable IP65 LED Floodlight 200W Adjustable IP65 LED Floodlight

IP65 LED Floodlight

COB LED CHIPS