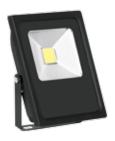

## 10 - 300W up to 22,500 Lumens L70 25,000 Hours

EN-FL10A 10W Adjustable IP65 LED Floodlight

EN-FL30A 30W Adjustable IP65 LED Floodlight

EN-FL50A 50W Adjustable IP65 LED Floodlight

| Cat. No.     | Watts | Colour | Lumens          | L70 Life (hrs) | H x W x D (mm)    | BL x BW (mm) | Halogen Subst. |
|--------------|-------|--------|-----------------|----------------|-------------------|--------------|----------------|
| EN-FL10A/40  | 10W   | 4000K  | <b>750</b> lm   | 25,000         | 135 x 115 x 40mm  | 85 x 102mm   | 60W            |
| EN-FL30A/40  | 30W   | 4000K  | <b>2250</b> lm  | 25,000         | 230 x 195 x 60mm  | 150 x 180mm  | 100W           |
| EN-FL50A/40  | 50W   | 4000K  | <b>3750</b> lm  | 25,000         | 285 x 240 x 70mm  | 188 x 212mm  | 150W           |
| EN-FL100A/40 | 100W  | 4000K  | <b>7500</b> lm  | 25,000         | 315 x 335 x 100mm | 155 x 310mm  | 200W           |
| EN-FL100A/65 | 100W  | 6500K  | <b>7500</b> lm  | 25,000         | 315 x 335 x 100mm | 155 x 310mm  | 200W           |
| EN-FL200A/40 | 200W  | 4000K  | <b>14000</b> lm | 25,000         | 380 x 380 x 120mm | 220 x 350mm  | 750W           |
| EN-FL200A/65 | 200W  | 6500K  | 14000lm         | 25,000         | 380 x 380 x 120mm | 220 x 350mm  | 750W           |
| EN-FL300A/40 | 300W  | 4000K  | <b>22500</b> lm | 25,000         | 455 x 455 x 125mm | 300 x 410mm  | 1500W          |
| EN-FL300A/65 | 300W  | 6500K  | <b>22500</b> lm | 25,000         | 455 x 455 x 125mm | 300 x 410mm  | 1500W          |

100W Adjustable IP65 LED Floodlight 200W Adjustable IP65 LED Floodlight

IP65 LED Floodlight

COB LED CHIPS