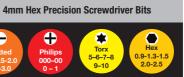

# 21 PIECE PRECISION SCREWDRIVER BIT SET

The 21 Piece Set is designed for screwdriving applications where precision is essential and includes a range of 4mm Hex

\*Please note this set is not suitable for use within impact drivers.