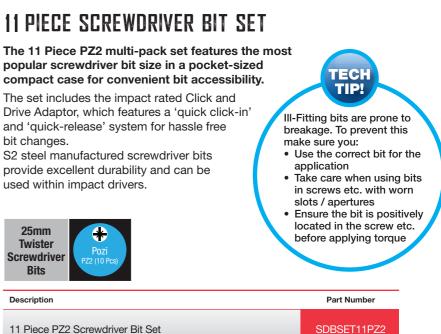

### **32 PIECE SCREWDRIVER BIT SET**

The 32 Piece Screwdriver Bit set is a professional set designed with a variety of bit sizes to ensure that users always have the right bit for the right job.

The set also includes the impact rated Click and Drive Adaptor, which features a 'quick click-in' and 'quick-release' system for hassle free bit changes. Impact rated screwdriver bits are colour coded for easy selection.