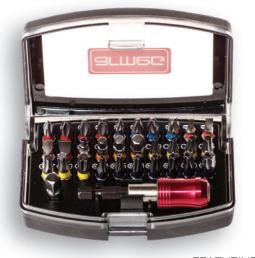

### **32 PIECE SCREWDRIVER BIT SET**

The 32 Piece Screwdriver Bit set is a professional set designed with a variety of bit sizes to ensure that users always have the right bit for the right job.

The set also includes the impact rated Click and Drive Adaptor, which features a 'quick click-in' and 'quick-release' system for hassle free bit changes. Impact rated screwdriver bits are colour coded for easy selection.