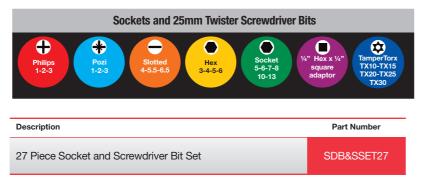

### **27 PIECE SOCKET AND SCREWDRIVER BIT SET**

The 27 Piece multi-purpose set features both the Armeg 'Access All Areas' ratchet and 'Click and Drive' adaptor. This provides users with both a direct drive and 90° drive option for screwdriver bits and sockets, giving extreme versatility and cost-effectiveness.

The AAA ratchet features 72 teeth which allow tightening from only 5° angle returns, making it perfect for use within tight spaces. Impact rated screwdriver bits are colour coded for easy selection.

\*Please note, Sockets are not suitable for use within impact drivers