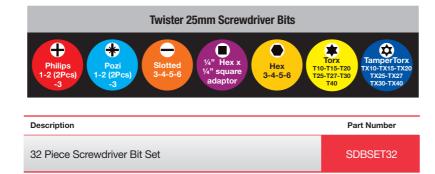

### **32 PIECE SCREWDRIVER BIT SET**

The 32 Piece Screwdriver Bit set is a professional set designed with a variety of bit sizes to ensure that users always have the right bit for the right job.

The set also includes the impact rated Click and Drive Adaptor, which features a 'quick click-in' and 'quick-release' system for hassle free bit changes. Impact rated screwdriver bits are colour coded for easy selection.