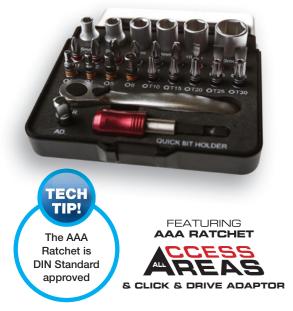

### **27 PIECE SOCKET AND SCREWDRIVER BIT SET**

The 27 Piece multi-purpose set features both the Armeg 'Access All Areas' ratchet and 'Click and Drive' adaptor. This provides users with both a direct drive and 90° drive option for screwdriver bits and sockets, giving extreme versatility and cost-effectiveness.

The AAA ratchet features 72 teeth which allow tightening from only 5° angle returns, making it perfect for use within tight spaces. Impact rated screwdriver bits are colour coded for easy selection.

\*Please note, Sockets are not suitable for use within impact drivers