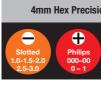

# 21 PIECE PRECISION SCREWDRIVER BIT SET

The 21 Piece Set is designed for screwdriving applications where precision is essential and includes a range of 4mm Hex

\*Please note this set is not suitable for use within impact drivers.