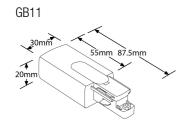

## Product Specs:

| Positional Adjustment | Fixed | Dimmable    | No   |
|-----------------------|-------|-------------|------|
| Positional Adjustment | Fixed | Length (mm) | 87.5 |
| Width (mm)            | 30    |             |      |

#### Line Drawing