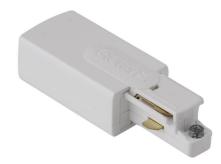

# Product Description:

250V Global Live End Connector Left Hand Single Circuit Track

## Product Image:

## **Product Features:**

250V Global Live End Connector Left Hand Single Circuit Track