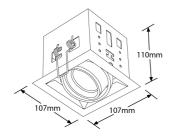

## **Line Drawing Image**

## **Product Specs:**

| Technology           | Halogen     | Luminaire Distribution | Direct  |
|----------------------|-------------|------------------------|---------|
| Input Voltage        | 220~240V AC | Input Frequency        | 50/60HZ |
| Dimmable             | Yes         | IP Rating              | IP20    |
| Fire Protection      | No          | Recess Depth (mm)      | 110     |
| Cutout Diameter (mm) | 95          | Lamp Base              | GU10    |
| Length (mm)          | 107         | Width (mm)             | 107     |