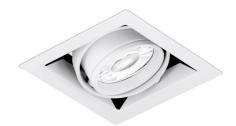

## **Product Image:**

#### **Product Features:**

- GU10 ceiling mounted adjustable multiple downlights
- Horizontal adjustment of 45°
- Supplied with GU10 lampholder lamp not included (Max 50W)
- 5 year warranty

GU10 Adjustable Single Multiple