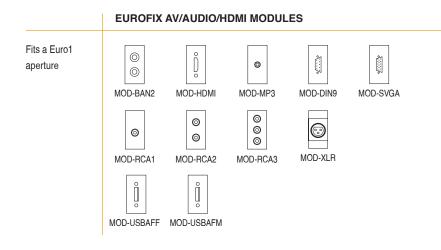

## **EUROFIX AV/AUDIO/HDMI SOCKETS**

Technical Insert Ref: Description:

| MOD-HDMI            | HDMI Chassis Mounted Socket Type A*                                | Current Rating:<br>Contact Resista |
|---------------------|--------------------------------------------------------------------|------------------------------------|
| MOD-USBAFF          | (Female Mounted, Female Free)<br>USB2 Panel Mounted Socket Type A* | Insulation Resista                 |
|                     | (Female Mounted, Female Free)                                      | Dielectric Stren                   |
| MOD-USBAFM          | USB2 Panel Mounted Socket Type A*                                  | Life Cycle:                        |
|                     | (Female Mounted, Male Free)                                        | Cable OD:<br>Solder Compati        |
| MOD-MP3<br>MOD-DIN9 | 3.5mm Stereo Socket (MP3) Screened*<br>D-Range PC Socket 9 Pin*    | Solder Compan                      |
| MOD-SVGA            | D-Range SVGA Socket 15 Pin*                                        | MOD-RCA1                           |
|                     |                                                                    | MOD-RCA2                           |
| Socket Type:        | 4mm Suitable for 'Banana' plugs                                    | MOD-RCA3                           |
| MOD-BAN2            | 2 x Gold Binding Post Socket*                                      |                                    |
|                     | J. A A A A A A A A A A A A A A A A A A A                           | Current Rating:                    |

### **EUROFIX AV/AUDIO/HDMI SOCKETS**

Technical Insert Ref: Description:

| rrent Rating:<br>ntact Resistar<br>ulation Resist<br>electric Streng<br>e Cycle:<br>ble OD:<br>lder Compatib | tance:<br>hth: | Mating connector dependent<br>Mating connector dependent<br>>1GW<br>500V DC<br>5000<br>4-9mm<br>IEC 68-2-20 |
|--------------------------------------------------------------------------------------------------------------|----------------|-------------------------------------------------------------------------------------------------------------|
| D-RCA1                                                                                                       | 1 x Gold       | Phone/Audio Socket**                                                                                        |
| D-RCA2                                                                                                       | 2 x Gold       | Phone/Audio Socket**                                                                                        |
| D-RCA3                                                                                                       | 3 x Gold       | Composite Video/Audio**                                                                                     |

| Current Rating:     | 15 Amp  |
|---------------------|---------|
| Voltage:            | 120VAC  |
| Contact Resistance: | 5mW Max |

MOD-XLR

Latching Audio Connector 3 Pin XLR Socket\*