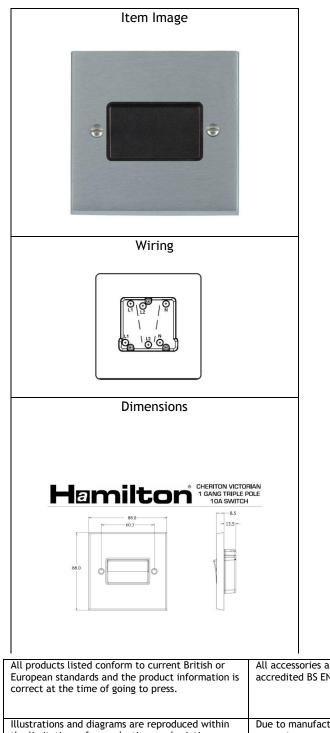

## <u>96 TP BL-B</u>

Cheriton Victorian Satin Chrome 1 gang 10A Triple Pole Rocker. Standard Insert will be Black with a Black surround.

| Primary Range             | Cheriton Victorian                     |  |
|---------------------------|----------------------------------------|--|
| Insert Type               | Triple Pole Fan Isolators              |  |
| Plate Finish              | Satin Chrome                           |  |
| Frame Finish              |                                        |  |
| Switch Colour             | Black                                  |  |
| Body & Switch Trim        | Black                                  |  |
| Height                    | Single = 88mm                          |  |
| Width                     | Single = 88mm                          |  |
| Depth                     | Single = 8.5mm                         |  |
| Fixing Hole Centres       | Box Fixing = 60.3mmBox Fixing = 60.3mm |  |
| Minimum Wall Box Depth    | 25mm                                   |  |
| Wattage                   |                                        |  |
| Switched Poles            | Triple                                 |  |
| Current Rating            | 10Å                                    |  |
| Voltage                   | 220/250V AC                            |  |
| Max load                  | 10 Amp resistive                       |  |
| Contact Gap Minimum       | 3mm                                    |  |
| Terminal Capacity 1       | 5 x 1mm2                               |  |
| Terminal Capacity 2       | 4 x 1.5mm2                             |  |
| Terminal Capacity 3       | 1 x 2.5mm2                             |  |
| Terminal Capacity 4       | 1 x 4mm2 Multi-Strand                  |  |
| Terminal Capacity 5       | 1 x 6mm2                               |  |
| Earth Terminal Capacity 1 | 5 x 1mm2                               |  |
| Earth Terminal Capacity 2 | 4 x 1.5mm2                             |  |
| Earth Terminal Capacity 3 | 3 x 2.5mm2                             |  |
| Earth Terminal Capacity 4 | 1 x 4mm2 Multi-Strand                  |  |
| Earth Terminal Capacity 5 | 1 x 6mm2                               |  |
| Product Class 1           | Must be earthed                        |  |
| Ambient Operating         | -5° to +40°C                           |  |
| Temperature               |                                        |  |
| Recommended Location      | Indoor use only                        |  |
| Standard/Approval         | BS EN 60669-1                          |  |
| Patents and Trademarks    | Trade Mark No. 2344779                 |  |