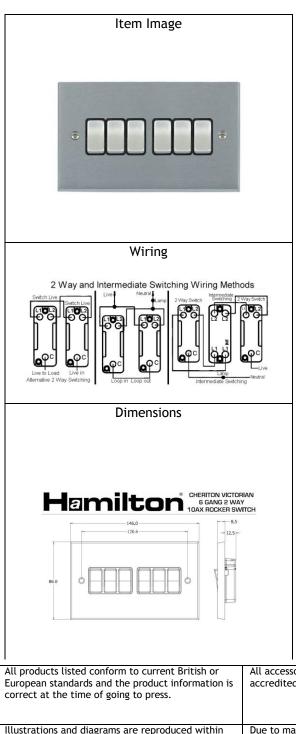

96 R26 SC-B

Cheriton Victorian Satin Chrome 6 gang 2 Way 10AX Rocker. Standard Insert will be Satin Chrome with a Black surround.

| Standard/Approval      | BS EN 60669-1          |
|------------------------|------------------------|
| Patents and Trademarks | Trade Mark No. 2344779 |
|                        |                        |