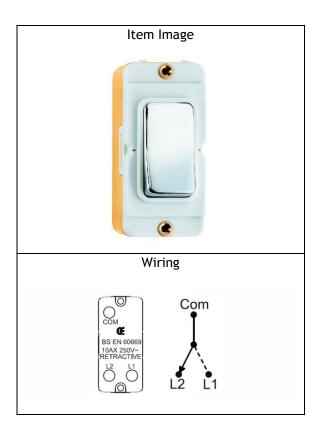

## I RR2W BC-W

Grid Fix Insert Rocker 2W and Off 10AX Retractive. Standard Insert will be Bright Chrome with a White surround.

| Primary Range             | GRID-IT                                  |
|---------------------------|------------------------------------------|
| Insert Type               | Retractive 2 Way and Off Rocker Switches |
| Plate Finish              |                                          |
| Frame Finish              |                                          |
| Switch Colour             | Bright Chrome                            |
| Body & Switch Trim        | White                                    |
| Height                    |                                          |
| Width                     |                                          |
| Depth                     |                                          |
| Fixing Hole Centres       |                                          |
| Minimum Wall Box Depth    | 35mm                                     |
| Wattage                   |                                          |
| Switched Poles            | Single                                   |
| Current Rating            | 10AX                                     |
| Voltage                   | 220/250V AC                              |
| Max load                  | 10 Amp inductive                         |
| Contact Gap Minimum       | 3mm                                      |
| Terminal Capacity 1       | 5 x 1mm2                                 |
| Terminal Capacity 2       | 4 x 1.5mm2                               |
| Terminal Capacity 3       | 2 x 2.5mm2                               |
| Terminal Capacity 4       | 2 x 4mm2 Multi-Strand                    |
| Terminal Capacity 5       | 1 x 6mm2                                 |
| Earth Terminal Capacity 1 | 6 x 1mm2                                 |
| Earth Terminal Capacity 2 | 5 x 1.5mm2                               |
| Earth Terminal Capacity 3 | 3 x 2.5mm2                               |
| Earth Terminal Capacity 4 | 2 x 4mm2 Multi-Strand                    |
| Earth Terminal Capacity 5 | 1 x 6mm2                                 |
| Product Class 1           | Face plate must be earthed               |
| Ambient Operating         | -5° to +40°C                             |
| Temperature               |                                          |
| Recommended Location      | Indoor use only                          |
| Standard/Approval         | BS EN 60669-1                            |
| Patents and Trademarks    |                                          |

(IRR2WBC-W - Grid Fix Insert Rocker 2W and Off 10AX Retractive. Standard Insert will be Bright Chrome with a White surround.)