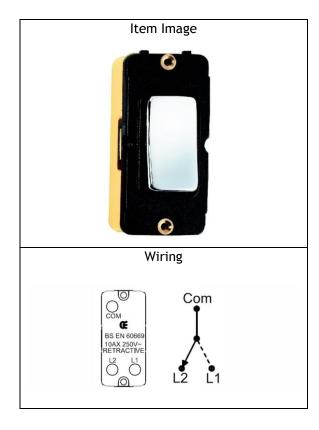

## I RR2W AB-B

Grid Fix Insert Rocker 2W and Off 10AX Retractive. Standard Insert will be Antique Brass with a Black surround.

| Primary Range             | GRID-IT                                  |  |
|---------------------------|------------------------------------------|--|
| Insert Type               | Retractive 2 Way and Off Rocker Switches |  |
| Plate Finish              | ,                                        |  |
| Frame Finish              |                                          |  |
| Switch Colour             | Antique Brass                            |  |
| Body & Switch Trim        | Black                                    |  |
| Height                    |                                          |  |
| Width                     |                                          |  |
| Depth                     |                                          |  |
| Fixing Hole Centres       |                                          |  |
| Minimum Wall Box Depth    | 35mm                                     |  |
| Wattage                   |                                          |  |
| Switched Poles            | Single                                   |  |
| Current Rating            | 10AX                                     |  |
| Voltage                   | 220/250V AC                              |  |
| Max load                  | 10 Amp inductive                         |  |
| Contact Gap Minimum       | 3mm                                      |  |
| Terminal Capacity 1       | 5 x 1mm2                                 |  |
| Terminal Capacity 2       | 4 x 1.5mm2                               |  |
| Terminal Capacity 3       | 2 x 2.5mm2                               |  |
| Terminal Capacity 4       | 2 x 4mm2 Multi-Strand                    |  |
| Terminal Capacity 5       | 1 x 6mm2                                 |  |
| Earth Terminal Capacity 1 | 6 x 1mm2                                 |  |
| Earth Terminal Capacity 2 | 5 x 1.5mm2                               |  |
| Earth Terminal Capacity 3 | 3 x 2.5mm2                               |  |
| Earth Terminal Capacity 4 | 2 x 4mm2 Multi-Strand                    |  |
| Earth Terminal Capacity 5 | 1 x 6mm2                                 |  |
| Product Class 1           | Face plate must be earthed               |  |
| Ambient Operating         | -5° to +40°C                             |  |
| Temperature               | 5 15 15 5                                |  |
| Recommended Location      | Indoor use only                          |  |
| Standard/Approval         | BS EN 60669-1                            |  |
| Patents and Trademarks    |                                          |  |