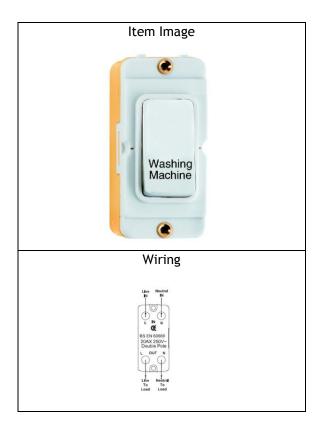

## I DPWM WH-W

Grid Fix Insert Rocker Double Pole 20AX Washing Machine White/White.
Standard Insert will be White with a White surround.

| Primary Range             | GRID-IT                                 |  |
|---------------------------|-----------------------------------------|--|
| Insert Type               | Double Pole Rocker Switches with Legend |  |
| Plate Finish              | ·                                       |  |
| Frame Finish              |                                         |  |
| Switch Colour             | White                                   |  |
| Body & Switch Trim        | White                                   |  |
| Height                    |                                         |  |
| Width                     |                                         |  |
| Depth                     |                                         |  |
| Fixing Hole Centres       |                                         |  |
| Minimum Wall Box Depth    | 35mm                                    |  |
| Wattage                   |                                         |  |
| Switched Poles            | Single                                  |  |
| Current Rating            | 20AX                                    |  |
| Voltage                   | 220/250V AC                             |  |
| Max load                  | 20 Amp inductive                        |  |
| Contact Gap Minimum       | 3mm                                     |  |
| Terminal Capacity 1       | 5 x 1mm2                                |  |
| Terminal Capacity 2       | 4 x 1.5mm2                              |  |
| Terminal Capacity 3       | 2 x 2.5mm2                              |  |
| Terminal Capacity 4       | 2 x 4mm2 Multi-Strand                   |  |
| Terminal Capacity 5       | 1 x 6mm2                                |  |
| Earth Terminal Capacity 1 | 6 x 1mm2                                |  |
| Earth Terminal Capacity 2 | 5 x 1.5mm2                              |  |
| Earth Terminal Capacity 3 | 3 x 2.5mm2                              |  |
| Earth Terminal Capacity 4 | 2 x 4mm2 Multi-Strand                   |  |
| Earth Terminal Capacity 5 | 1 x 6mm2                                |  |
| Product Class 1           | Face plate must be earthed              |  |
| Ambient Operating         | -5° to +40°C                            |  |
| Temperature               |                                         |  |
| Recommended Location      | Indoor use only                         |  |
| Standard/Approval         | BS EN 60669-1                           |  |
| Patents and Trademarks    |                                         |  |