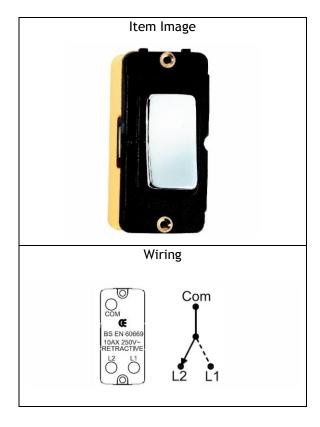

## I RR2W BC-B

Grid Fix Insert Rocker 2W and Off 10AX Retractive. Standard Insert will be Bright Chrome with a Black surround.

| Primary Range             | GRID-IT                                  |  |
|---------------------------|------------------------------------------|--|
| Insert Type               | Retractive 2 Way and Off Rocker Switches |  |
| Plate Finish              | Notice that and on Notice of Medical     |  |
| Frame Finish              |                                          |  |
| Switch Colour             | Bright Chrome                            |  |
| Body & Switch Trim        | Black                                    |  |
| Height                    |                                          |  |
| Width                     |                                          |  |
| Depth                     |                                          |  |
| Fixing Hole Centres       |                                          |  |
| Minimum Wall Box Depth    | 35mm                                     |  |
| Wattage                   |                                          |  |
| Switched Poles            | Single                                   |  |
| Current Rating            | 10AX                                     |  |
| Voltage                   | 220/250V AC                              |  |
| Max load                  | 10 Amp inductive                         |  |
| Contact Gap Minimum       | 3mm                                      |  |
| Terminal Capacity 1       | 5 x 1mm2                                 |  |
| Terminal Capacity 2       | 4 x 1.5mm2                               |  |
| Terminal Capacity 3       | 2 x 2.5mm2                               |  |
| Terminal Capacity 4       | 2 x 4mm2 Multi-Strand                    |  |
| Terminal Capacity 5       | 1 x 6mm2                                 |  |
| Earth Terminal Capacity 1 | 6 x 1mm2                                 |  |
| Earth Terminal Capacity 2 | 5 x 1.5mm2                               |  |
| Earth Terminal Capacity 3 | 3 x 2.5mm2                               |  |
| Earth Terminal Capacity 4 | 2 x 4mm2 Multi-Strand                    |  |
| Earth Terminal Capacity 5 | 1 x 6mm2                                 |  |
| Product Class 1           | Face plate must be earthed               |  |
| Ambient Operating         | -5° to +40°C                             |  |
| Temperature               |                                          |  |
| Recommended Location      | Indoor use only                          |  |
| Standard/Approval         | BS EN 60669-1                            |  |
| Patents and Trademarks    |                                          |  |