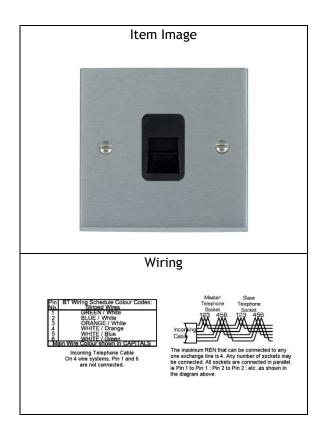

## <u>96 TCS B</u>

Cheriton Victorian Satin Chrome 1 gang Telephone Slave. Standard Insert will be Black.

| Primary Range             | Cheriton Victorian                     |  |
|---------------------------|----------------------------------------|--|
| Insert Type               | LJ Telephone Slave Outlets             |  |
| Plate Finish              | Satin Chrome                           |  |
| Frame Finish              |                                        |  |
| Switch Colour             |                                        |  |
| Body & Switch Trim        | Black                                  |  |
| Height                    | Single = 88mm                          |  |
| Width                     | Single = 88mm                          |  |
| Depth                     | Single = 8.5mm                         |  |
| Fixing Hole Centres       | Box Fixing = 60.3mmBox Fixing = 60.3mm |  |
| Minimum Wall Box Depth    | 25mm                                   |  |
| Wattage                   |                                        |  |
| Switched Poles            | n/a                                    |  |
| Current Rating            |                                        |  |
| Voltage                   |                                        |  |
| Max load                  |                                        |  |
| Contact Gap Minimum       | n/a                                    |  |
| Terminal Capacity 1       |                                        |  |
| Terminal Capacity 2       |                                        |  |
| Terminal Capacity 3       |                                        |  |
| Terminal Capacity 4       |                                        |  |
| Terminal Capacity 5       |                                        |  |
| Earth Terminal Capacity 1 | 5 x 1mm2                               |  |
| Earth Terminal Capacity 2 | 4 x 1.5mm2                             |  |
| Earth Terminal Capacity 3 | 3 x 2.5mm2                             |  |
| Earth Terminal Capacity 4 | 1 x 4mm2 Multi-Strand                  |  |
| Earth Terminal Capacity 5 | 1 x 6mm2                               |  |
| Product Class 1           | Must be earthed (ref BS7671 415.2.1)   |  |
| Ambient Operating         | -5° to +40°C                           |  |
| Temperature               |                                        |  |
| Recommended Location      | Indoor use only                        |  |
| Standard/Approval         |                                        |  |
| Patents and Trademarks    | Trade Mark No. 2344779                 |  |