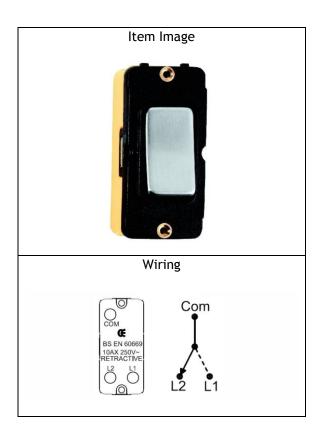

## I RR2W SS-B

Grid Fix Insert Rocker 2W and Off 10AX Retractive. Standard Insert will be Satin Steel with a Black surround.

| Primary Range                    | GRID-IT                                  |  |
|----------------------------------|------------------------------------------|--|
| Insert Type                      | Retractive 2 Way and Off Rocker Switches |  |
| Plate Finish                     |                                          |  |
| Frame Finish                     |                                          |  |
| Switch Colour                    | Satin Steel                              |  |
| Body & Switch Trim               | Black                                    |  |
| Height                           |                                          |  |
| Width                            |                                          |  |
| Depth                            |                                          |  |
| Fixing Hole Centres              |                                          |  |
| Minimum Wall Box Depth           | 35mm                                     |  |
| Wattage                          |                                          |  |
| Switched Poles                   | Single                                   |  |
| Current Rating                   | 10AX                                     |  |
| Voltage                          | 220/250V AC                              |  |
| Max load                         | 10 Amp inductive                         |  |
| Contact Gap Minimum              | 3mm                                      |  |
| Terminal Capacity 1              | 5 x 1mm2                                 |  |
| Terminal Capacity 2              | 4 x 1.5mm2                               |  |
| Terminal Capacity 3              | 2 x 2.5mm2                               |  |
| Terminal Capacity 4              | 2 x 4mm2 Multi-Strand                    |  |
| Terminal Capacity 5              | 1 x 6mm2                                 |  |
| Earth Terminal Capacity 1        | 6 x 1mm2                                 |  |
| Earth Terminal Capacity 2        | 5 x 1.5mm2                               |  |
| Earth Terminal Capacity 3        | 3 x 2.5mm2                               |  |
| Earth Terminal Capacity 4        | 2 x 4mm2 Multi-Strand                    |  |
| Earth Terminal Capacity 5        | 1 x 6mm2                                 |  |
| Product Class 1                  | Face plate must be earthed               |  |
| Ambient Operating<br>Temperature | -5° to +40°C                             |  |
| Recommended Location             | Indoor use only                          |  |
| Standard/Approval                | BS EN 60669-1                            |  |
| Patents and Trademarks           |                                          |  |