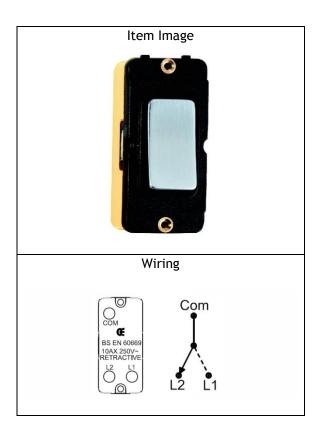

## I RR2W SC-B

Grid Fix Insert Rocker 2W and Off 10AX Retractive. Standard Insert will be Satin Chrome with a Black surround.

| Primary Range                    | GRID-IT                                  |  |
|----------------------------------|------------------------------------------|--|
| Insert Type                      | Retractive 2 Way and Off Rocker Switches |  |
| Plate Finish                     |                                          |  |
| Frame Finish                     |                                          |  |
| Switch Colour                    | Satin Chrome                             |  |
| Body & Switch Trim               | Black                                    |  |
| Height                           |                                          |  |
| Width                            |                                          |  |
| Depth                            |                                          |  |
| Fixing Hole Centres              |                                          |  |
| Minimum Wall Box Depth           | 35mm                                     |  |
| Wattage                          |                                          |  |
| Switched Poles                   | Single                                   |  |
| Current Rating                   | 10AX                                     |  |
| Voltage                          | 220/250V AC                              |  |
| Max load                         | 10 Amp inductive                         |  |
| Contact Gap Minimum              | 3mm                                      |  |
| Terminal Capacity 1              | 5 x 1mm2                                 |  |
| Terminal Capacity 2              | 4 x 1.5mm2                               |  |
| Terminal Capacity 3              | 2 x 2.5mm2                               |  |
| Terminal Capacity 4              | 2 x 4mm2 Multi-Strand                    |  |
| Terminal Capacity 5              | 1 x 6mm2                                 |  |
| Earth Terminal Capacity 1        | 6 x 1mm2                                 |  |
| Earth Terminal Capacity 2        | 5 x 1.5mm2                               |  |
| Earth Terminal Capacity 3        | 3 x 2.5mm2                               |  |
| Earth Terminal Capacity 4        | 2 x 4mm2 Multi-Strand                    |  |
| Earth Terminal Capacity 5        | 1 x 6mm2                                 |  |
| Product Class 1                  | Face plate must be earthed               |  |
| Ambient Operating<br>Temperature | -5° to +40°C                             |  |
| Recommended Location             | Indoor use only                          |  |
| Standard/Approval                | BS EN 60669-1                            |  |
| Patents and Trademarks           |                                          |  |