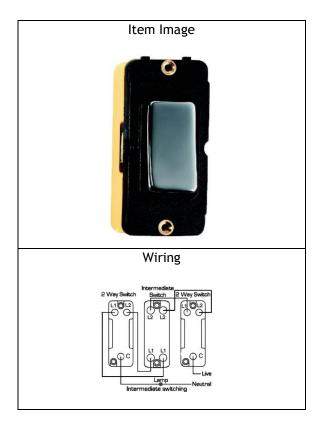

## www.hamilton-litestat.com



## I R312 BK-B

Grid Fix Insert Rocker Intermediate 20AX Black Nickel/Black, Standard Insert will be Black Nickel with a Black surround.

| Primary Range             | GRID-IT