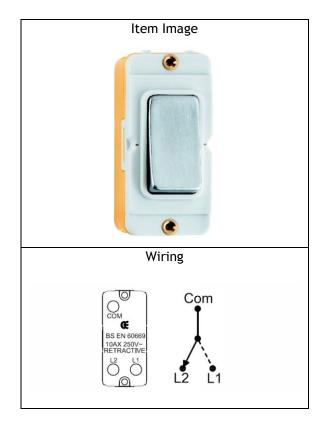

## I RR2W SC-W

Grid Fix Insert Rocker 2W and Off 10AX Retractive. Standard Insert will be Satin Chrome with a White surround.

| Primary Range             | GRID-IT                                  |  |
|---------------------------|------------------------------------------|--|
| Insert Type               | Retractive 2 Way and Off Rocker Switches |  |
| Plate Finish              | ·                                        |  |
| Frame Finish              |                                          |  |
| Switch Colour             | Satin Chrome                             |  |
| Body & Switch Trim        | White                                    |  |
| Height                    |                                          |  |
| Width                     |                                          |  |
| Depth                     |                                          |  |
| Fixing Hole Centres       |                                          |  |
| Minimum Wall Box Depth    | 35mm                                     |  |
| Wattage                   |                                          |  |
| Switched Poles            | Single                                   |  |
| Current Rating            | 10AX                                     |  |
| Voltage                   | 220/250V AC                              |  |
| Max load                  | 10 Amp inductive                         |  |
| Contact Gap Minimum       | 3mm                                      |  |
| Terminal Capacity 1       | 5 x 1mm2                                 |  |
| Terminal Capacity 2       | 4 x 1.5mm2                               |  |
| Terminal Capacity 3       | 2 x 2.5mm2                               |  |
| Terminal Capacity 4       | 2 x 4mm2 Multi-Strand                    |  |
| Terminal Capacity 5       | 1 x 6mm2                                 |  |
| Earth Terminal Capacity 1 | 6 x 1mm2                                 |  |
| Earth Terminal Capacity 2 | 5 x 1.5mm2                               |  |
| Earth Terminal Capacity 3 | 3 x 2.5mm2                               |  |
| Earth Terminal Capacity 4 | 2 x 4mm2 Multi-Strand                    |  |
| Earth Terminal Capacity 5 | 1 x 6mm2                                 |  |
| Product Class 1           | Face plate must be earthed               |  |
| Ambient Operating         | -5° to +40°C                             |  |
| Temperature               |                                          |  |
| Recommended Location      | Indoor use only                          |  |
| Standard/Approval         | BS EN 60669-1                            |  |
| Patents and Trademarks    |                                          |  |