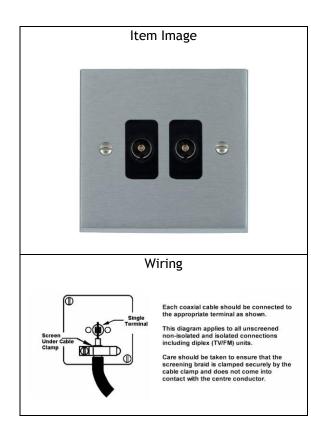

## 96 TV2 B

Cheriton Victorian Satin Chrome 2 gang Non Isolated Television 2in/2out. Standard Insert will be Black.

| Primary Range                    | Cheriton Victorian                     |  |
|----------------------------------|----------------------------------------|--|
| Insert Type                      | TV & Satellite Outlets - Non Isolated  |  |
| Plate Finish                     | Satin Chrome                           |  |
| Frame Finish                     |                                        |  |
| Switch Colour                    |                                        |  |
| Body & Switch Trim               | Black                                  |  |
| Height                           | Single = 88mm                          |  |
| Width                            | Single = 88mm                          |  |
| Depth                            | Single = 8.5mm                         |  |
| Fixing Hole Centres              | Box Fixing = 60.3mmBox Fixing = 60.3mm |  |
| Minimum Wall Box Depth           | 25mm                                   |  |
| Wattage                          |                                        |  |
| Switched Poles                   | n/a                                    |  |
| Current Rating                   |                                        |  |
| Voltage                          |                                        |  |
| Max load                         |                                        |  |
| Contact Gap Minimum              | n/a                                    |  |
| Terminal Capacity 1              |                                        |  |
| Terminal Capacity 2              |                                        |  |
| Terminal Capacity 3              |                                        |  |
| Terminal Capacity 4              |                                        |  |
| Terminal Capacity 5              |                                        |  |
| Earth Terminal Capacity 1        | 5 x 1mm2                               |  |
| Earth Terminal Capacity 2        | 4 x 1.5mm2                             |  |
| Earth Terminal Capacity 3        | 3 x 2.5mm2                             |  |
| Earth Terminal Capacity 4        | 1 x 4mm2 Multi-Strand                  |  |
| Earth Terminal Capacity 5        | 1 x 6mm2                               |  |
| Product Class 1                  | Must be earthed (ref BS7671 415.2.1)   |  |
| Ambient Operating<br>Temperature | -5° to +40°C                           |  |
| Recommended Location             | Indeer use only                        |  |
| Standard/Approval                | Indoor use only                        |  |
| Stanuaru/Approvar                |                                        |  |
| Patents and Trademarks           | Trade Mark No. 2344779                 |  |