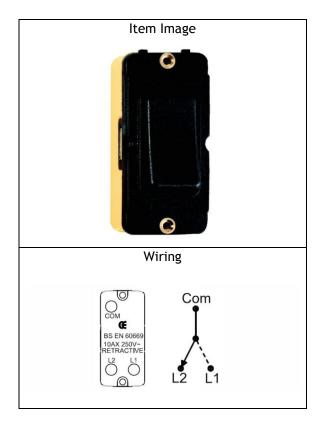

## I RR2W BL-B

Grid Fix Insert Rocker 2W and Off 10AX Retractive. Standard Insert will be Black with a Black surround.

| Primary Range             | GRID-IT                                  |  |
|---------------------------|------------------------------------------|--|
| Insert Type               | Retractive 2 Way and Off Rocker Switches |  |
| Plate Finish              | ,                                        |  |
| Frame Finish              |                                          |  |
| Switch Colour             | Black                                    |  |
| Body & Switch Trim        | Black                                    |  |
| Height                    |                                          |  |
| Width                     |                                          |  |
| Depth                     |                                          |  |
| Fixing Hole Centres       |                                          |  |
| Minimum Wall Box Depth    | 35mm                                     |  |
| Wattage                   |                                          |  |
| Switched Poles            | Single                                   |  |
| Current Rating            | 10AX                                     |  |
| Voltage                   | 220/250V AC                              |  |
| Max load                  | 10 Amp inductive                         |  |
| Contact Gap Minimum       | 3mm                                      |  |
| Terminal Capacity 1       | 5 x 1mm2                                 |  |
| Terminal Capacity 2       | 4 x 1.5mm2                               |  |
| Terminal Capacity 3       | 2 x 2.5mm2                               |  |
| Terminal Capacity 4       | 2 x 4mm2 Multi-Strand                    |  |
| Terminal Capacity 5       | 1 x 6mm2                                 |  |
| Earth Terminal Capacity 1 | 6 x 1mm2                                 |  |
| Earth Terminal Capacity 2 | 5 x 1.5mm2                               |  |
| Earth Terminal Capacity 3 | 3 x 2.5mm2                               |  |
| Earth Terminal Capacity 4 | 2 x 4mm2 Multi-Strand                    |  |
| Earth Terminal Capacity 5 | 1 x 6mm2                                 |  |
| Product Class 1           | Face plate must be earthed               |  |
| Ambient Operating         | -5° to +40°C                             |  |
| Temperature               | 5 15 15 5                                |  |
| Recommended Location      | Indoor use only                          |  |
| Standard/Approval         | BS EN 60669-1                            |  |
| Patents and Trademarks    |                                          |  |