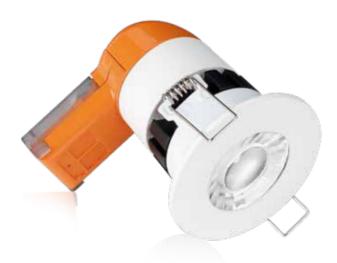

### LED fixed/adjustable fire rated downlights

Sparkling, low glare, multifaceted EnFiniti™ lens

Delivering up to 117lm/W

Slim, interchangeable IP65 bezels (fixed version) provide a sleek finish

IP20 bezel included for adjustable

SDCM <6 providing consistent light colour quality

Unique RapidWire connection system

Removable connector allows full circuit insulation resistance testing

Fibre based insulation coverable - up to 300mm

60° beam angle for maximum light distribution

Tested in 30, 60 and 90-minute fire rated ceilings

For Dimming Compatibility See pg.224-225

Fixed IP65

Adjustable

|     | Cat. No.                                                     | Watts | Colour | Lumens | Im/W | Beam | Cutout [Ø] |
|-----|--------------------------------------------------------------|-------|--------|--------|------|------|------------|
|     | E6™PRO Triac Dimmable Fixed (IP65 when used with IP65 Bezel) |       |        |        |      |      |            |
|     | EN-DE6PRO <sup>†</sup> /30                                   | 6W    | 3000K  | 580lm  | 97   | 60°  | 70mm       |
|     | EN-DE6PRO <sup>†</sup> /40                                   | 6W    | 4000K  | 620lm  | 103  | 60°  | 70mm       |
|     | E6™PRO Triac Dimmable Adjustable                             |       |        |        |      |      |            |
| JEW | EN-DE62PR0†*/30                                              | 6W    | 3000K  | 680lm  | 113  | 60°  | 80mm       |
| JEW | EN-DE62PR0†*/40                                              | 6W    | 4000K  | 700lm  | 117  | 60°  | 80mm       |