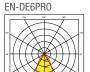

## EN-DE6PRO

(H) 100mm Height (OD) 85mm Overall (Ø)

Tested in 30, 60 and 90-minute fire rated ceilings

For Dimming Compatibility See pg.224-225

Fixed IP65

Adjustable

|     | Cat. No.                                                     | Watts | Colour | Lumens | Im/W | Beam | Cutout [Ø] |
|-----|--------------------------------------------------------------|-------|--------|--------|------|------|------------|
|     | E6™PRO Triac Dimmable Fixed (IP65 when used with IP65 Bezel) |       |        |        |      |      |            |
|     | EN-DE6PRO <sup>†</sup> /30                                   | 6W    | 3000K  | 580lm  | 97   | 60°  | 70mm       |
|     | EN-DE6PRO <sup>†</sup> /40                                   | 6W    | 4000K  | 620lm  | 103  | 60°  | 70mm       |
|     | E6™PRO Triac Dimmable Adjustable                             |       |        |        |      |      |            |
| JEW | EN-DE62PR0†*/30                                              | 6W    | 3000K  | 680lm  | 113  | 60°  | 80mm       |
| JEW | EN-DE62PR0†*/40                                              | 6W    | 4000K  | 700lm  | 117  | 60°  | 80mm       |