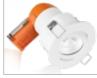

#### EN-DE62PRO

(H) 105mm Height (OD) 95mm Overall (Ø)

Tested in 30, 60 and 90-minute fire rated ceilings

For Dimming Compatibility See pg.224-225

Fixed IP65

Adjustable

|     | Cat. No.                                                     | Watts | Colour | Lumens | Im/W | Beam | Cutout [Ø] |
|-----|--------------------------------------------------------------|-------|--------|--------|------|------|------------|
|     | E6™PRO Triac Dimmable Fixed (IP65 when used with IP65 Bezel) |       |        |        |      |      |            |
|     | EN-DE6PRO <sup>†</sup> /30                                   | 6W    | 3000K  | 580lm  | 97   | 60°  | 70mm       |
|     | EN-DE6PRO <sup>†</sup> /40                                   | 6W    | 4000K  | 620lm  | 103  | 60°  | 70mm       |
|     | E6™PRO Triac Dimmable Adjustable                             |       |        |        |      |      |            |
| JEW | EN-DE62PR0†*/30                                              | 6W    | 3000K  | 680lm  | 113  | 60°  | 80mm       |
| JEW | EN-DE62PR0†*/40                                              | 6W    | 4000K  | 700lm  | 117  | 60°  | 80mm       |