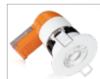

## EN-DE6PRO

(H) 100mm Height (OD) 85mm Overall (Ø)

Tested in 30, 60 and 90-minute fire rated ceilings

For Dimming Compatibility See pg.224-225

Fixed IP65

Adjustable

|     | Cat. No.                                                     | Watts | Colour | Lumens | Im/W | Beam | Cutout [Ø] |
|-----|--------------------------------------------------------------|-------|--------|--------|------|------|------------|
|     | E6™PRO Triac Dimmable Fixed (IP65 when used with IP65 Bezel) |       |        |        |      |      |            |
|     | EN-DE6PRO <sup>†</sup> /30                                   | 6W    | 3000K  | 580lm  | 97   | 60°  | 70mm       |
|     | EN-DE6PRO <sup>†</sup> /40                                   | 6W    | 4000K  | 620lm  | 103  | 60°  | 70mm       |
|     | E6™PRO Triac Dimmable Adjustable                             |       |        |        |      |      |            |
| JEW | EN-DE62PR0†*/30                                              | 6W    | 3000K  | 680lm  | 113  | 60°  | 80mm       |
| JEW | EN-DE62PR0†*/40                                              | 6W    | 4000K  | 700lm  | 117  | 60°  | 80mm       |