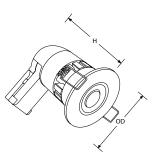

## EN-DE6PRO

(H) 100mm Height (OD) 85mm Overall (Ø)

#### EN-DE62PRO

(H) 105mm Height (OD) 95mm Overall (Ø)