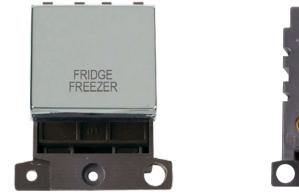

## Product Code: MD022CH-FF

Description: 20A Double Pole Switch Module

## **General Information**

|                                            | Bare earth cables must always be covered with appropriate sleeving and wired to the earth terminal.                                                                                                                                                    |
|--------------------------------------------|--------------------------------------------------------------------------------------------------------------------------------------------------------------------------------------------------------------------------------------------------------|
| Additional Information                     | Ensure that the mains supply is isolated before commencing installation and refer to the circuit diagram with the relevant product.                                                                                                                    |
| Standards                                  | BS EN 60669-1:1999 +A1:2002 +A2:2008                                                                                                                                                                                                                   |
| Warranty                                   | 10 Years                                                                                                                                                                                                                                               |
| Operational Temperature                    | -5°C to +40°C                                                                                                                                                                                                                                          |
| Back Box Depth                             | Dependent On Plate Used                                                                                                                                                                                                                                |
| Product Markings                           | Fridge Freezer                                                                                                                                                                                                                                         |
| Terminal Capacity                          | 4 x 1.5mm <sup>2</sup> or 2 x 2.5mm <sup>2</sup>                                                                                                                                                                                                       |
| Terminal Torque                            | 1.2Nm                                                                                                                                                                                                                                                  |
| Terminal Size                              | 4.4mmø                                                                                                                                                                                                                                                 |
| Load Rating                                | 20A                                                                                                                                                                                                                                                    |
| Maximum Voltage                            | 250V 50Hz                                                                                                                                                                                                                                              |
| Aperture Dimensions<br>Finish<br>Materials | Polished Chrome<br>Rocker Switch: Urea<br>Rear Housing: Nylon<br>Switch Cover: Stainless Steel<br>Terminals: Brass<br>Terminal Screws: Steel & Yellow Passivated<br>Contacts: Silver "on-lay" Copper / Brass<br>Internal Busbars: Formed Pressed Brass |
| Aperture Dimensions                        | 32mm (W) x 32.5mm (H) x 22mm (D)                                                                                                                                                                                                                       |
| Dimensions                                 | 41mm (W) x 52.5mm (H) x 22mm (D)                                                                                                                                                                                                                       |