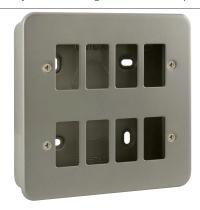

## **Technical Specification**

Product Code: CL20508 Description: 8 Gang GridPro® Frontplate & Back Box

## **General Information**

Dimensions 146mm (W) x 146mm (H) x 42mm (D)

Plate Design & Finish Metal Clad Grey

Materials Front Plate & Pattress Box: Electrophoretically Coated Steel

Back Box Depth 40mm (Supplied)