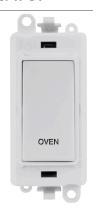

## **Technical Specification**

Product Code: GM2018PW-OV Description: 20AX Double Pole Switch Module

## **General Information**

**Dimensions** 24.5mm (W) x 50mm (H) x 22.5mm (D)

Aperture Dimensions 20mm (W) x 35mm (H)

Module Frame Finish Polar White

Switch Finish Polar White

Switch Finish Polar Whi

Laser Etched Legend Oven