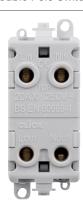

Materials Body & Insert: Nylon

Switch: Urea Terminals: Brass

Terminal Screws: Steel & Yellow Passivated Contacts: Silver "on-lay" Copper / Brass

Maximum Voltage 250V 50Hz

Load Rating 20AX (Suitable For Inductive Loads)

Terminal Size 5mmø
Termination Type Screw
Terminal Torque 1.2Nm

**Terminal Capacity** 3 x 2.5mm<sup>2</sup> or 1 x 4mm<sup>2</sup>

Product Markings Oven

Back Box Depth Dependent On Plate Used

Operational Temperature -5°C to +40°C

Warranty 10 Years

**Standards** BS EN 60669-1:2018

Additional Information Ensure that the mains supply is isolated before commencing installation and refer to the circuit

diagram with the relevant product.