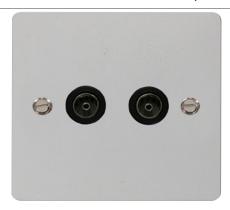

## **Technical Specification**

CLICK° ScolmoreGROUP

Product Code: FPCH066BK Description: Twin Non-Isolated Coaxial Outlet

Representative Image

## **General Information**

Dimensions 86mm (W) x 86mm (H) x 1.3mm (D)

Dimensions With Gasket 86mm (W) x 86mm (H) x 3mm (D)

Plate Design & Finish Flat Plate Polished Chrome

Insert Colour Black

Materials Front Plate: Stainless Steel

Insert: Urea

Earth Plate: Mild Steel Terminals: Brass

Plate Fixing Centres 60.3mm

**Isolated** Non-isolated (Direct connection to aerial where 2 way signal is required)

Shielded No Ingress Protection IP20