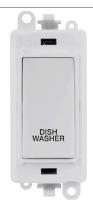

## **Technical Specification**

Product Code: GM2018PW-DW Description: 20AX Double Pole Switch Module

## **General Information**

**Dimensions** 24.5mm (W) x 50mm (H) x 22.5mm (D)

Aperture Dimensions 20mm (W) x 35mm (H)

Module Frame Finish Polar White
Switch Finish Polar White

Laser Etched Legend Dishwasher