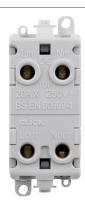

Materials Body & Insert: Nylon

Switch: Urea Terminals: Brass

Terminal Screws: Steel & Yellow Passivated Contacts: Silver "on-lay" Copper / Brass

Maximum Voltage 250V 50Hz

Load Rating 20AX (Suitable For Inductive Loads)

Terminal Size 5mmø
Termination Type Screw
Terminal Torque 1.2Nm

**Terminal Capacity** 3 x 2.5mm<sup>2</sup> or 1 x 4mm<sup>2</sup>

Product Markings Dishwasher

Back Box Depth Dependent On Plate Used

Operational Temperature -5°C to +40°C