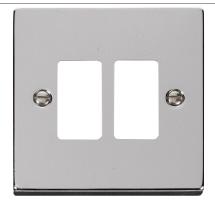

## **Technical Specification**

Product Code: VPCH20402

Description: 2 Gang GridPro® Frontplate

| 88mm (W) x 88mm (H) x 8mm (D)                                                                                                                                                                                                                                   |
|-----------------------------------------------------------------------------------------------------------------------------------------------------------------------------------------------------------------------------------------------------------------|
| 91mm (W) x 91mm (H) x 9mm (D)                                                                                                                                                                                                                                   |
| Deco Victorian Polished Chrome                                                                                                                                                                                                                                  |
| Supplied With Both Black & White Gasket                                                                                                                                                                                                                         |
| Cover Plate: Stainless Steel<br>Insert: Urea<br>Fixing Lugs: Brass                                                                                                                                                                                              |
| 60.3mm                                                                                                                                                                                                                                                          |
| 25mm Minimum                                                                                                                                                                                                                                                    |
| -5°C to +40°C                                                                                                                                                                                                                                                   |
| 10 Years                                                                                                                                                                                                                                                        |
| BS 5733: 2010                                                                                                                                                                                                                                                   |
| Ensure that the mains supply is isolated before commencing installation and refer to the circuit diagram with the relevant product.<br>Bare earth cables must always be covered with appropriate sleeving and wired to the earth terminal.<br>No yoke required. |
|                                                                                                                                                                                                                                                                 |