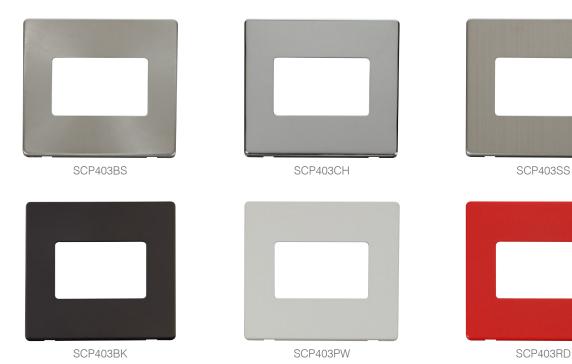

## **Compatible Cover Plates**

## Plate Dimensions 86mm (W) x 86mm (H) x 4mm (D) Cover Plate Finishes Available BS (Brushed Stainless), CH (Polished Chrome), SS (Stainless Steel), BK (Matt Black), PW (Polar White) & RD (Red) Materials: Decorative: Stainless Steel, Black, Polar White & Red: Polycarbonate