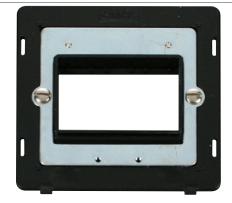

## **Technical Specification**

Product Code: SIN403BK

Description: 1 Gang MiniGrid® Unfurnished Plate Insert - 3 Apertures

**Representative Image** 

| General | Information |
|---------|-------------|
|         |             |

## **Technical Specification**

Product Code: SIN403BK

**Description:** 1 Gang MiniGrid® Unfurnished Plate Insert - 3 Apertures