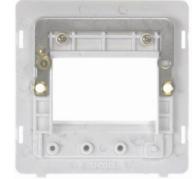

## **Technical Specification**

Product Code: SIN403BK

Description: 1 Gang MiniGrid® Unfurnished Plate Insert - 3 Apertures

**Representative Image** 

| General | Information |
|---------|-------------|
|         |             |

## **Technical Specification**

Product Code: SIN403BK

**Description:** 1 Gang MiniGrid® Unfurnished Plate Insert - 3 Apertures