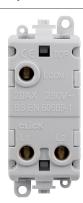

Switch: Nylon Terminals: Brass

Terminal Screws: Steel & Yellow Passivated Contacts: Silver "on-lay" Copper / Brass

Spring: Spring Steel

Maximum Voltage 250V 50Hz

Load Rating 20AX (Suitable For Inductive Loads)

Terminal Size 5mmø
Termination Type Screw
Terminal Torque 1.2Nm

Terminal Capacity 3 x 2.5mm² or 1 x 4mm²
Switch Contact Press to Make or Break
Back Box Depth Dependent On Plate Used

Operational Temperature -5°C to +40°C

Warranty 10 Years

**Standards** BS EN 60669-1:2018

Additional Information Ensure that the mains supply is isolated before commencing installation and refer to the circuit

diagram with the relevant product.