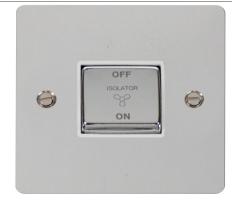

## Product Code: FPCH520WH

Description: 10A Ingot 3 Pole Fan Isolation Plate Switch

**Representative Image** 

## **General Information**

| Dimensions              | 86mm (W) x 86mm (H) x 1.3mm (D)                                                                                                                                                                                                                                  |
|-------------------------|------------------------------------------------------------------------------------------------------------------------------------------------------------------------------------------------------------------------------------------------------------------|
| Dimensions With Gasket  | 86mm (W) x 86mm (H) x 3mm (D)                                                                                                                                                                                                                                    |
| Plate Design & Finish   | Flat Plate Polished Chrome                                                                                                                                                                                                                                       |
| Insert Colour           | White                                                                                                                                                                                                                                                            |
| Materials               | Front Plate: Stainless Steel<br>Insert: Urea<br>Switch Cover: Stainless Steel<br>Terminals: Brass<br>Terminal Screws: Steel & Yellow Passivated<br>Contacts: Silver "on-lay" Copper / Brass<br>Internal Busbars: Formed Pressed Brass<br>Earth Strap: Mild Steel |
| Maximum Voltage         | 250V~ 50Hz                                                                                                                                                                                                                                                       |
| Load Rating             | 10A                                                                                                                                                                                                                                                              |
| Plate Fixing Centres    | 60.3mm                                                                                                                                                                                                                                                           |
| Terminal Size           | 3.5mmø                                                                                                                                                                                                                                                           |
| Terminal Torque         | 0.4Nm                                                                                                                                                                                                                                                            |
| Terminal Capacity       | 4 x 1.5mm <sup>2</sup> or 2 x 2.5mm <sup>2</sup>                                                                                                                                                                                                                 |
| Triple Pole             | Yes                                                                                                                                                                                                                                                              |
| Twin Earth Terminals    | Yes                                                                                                                                                                                                                                                              |
| Ingress Protection      | IP20                                                                                                                                                                                                                                                             |
| Back Box Depth          | 25mm Minimum                                                                                                                                                                                                                                                     |
| Operational Temperature | -5°C to +40°C                                                                                                                                                                                                                                                    |
| Warranty                | 10 Years                                                                                                                                                                                                                                                         |
| Standards               | BS EN 60669-1:1999 +A1:2002 +A2:2008                                                                                                                                                                                                                             |
|                         |                                                                                                                                                                                                                                                                  |