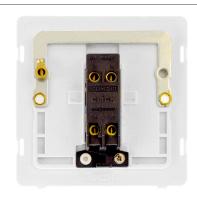

Earth Strap: Mild Steel

 $\textbf{Maximum Voltage} \qquad 250 \text{V}{\sim}~50 \text{Hz}$ 

Load Rating 10AX (Suitable for Inductive Loads)

Plate Fixing Centres 60.3mm
Terminal Size 3.5mmø
Terminal Torque 0.5Nm

**Terminal Capacity** 4 x 1.5mm<sup>2</sup> or 2 x 2.5mm<sup>2</sup>

Intermediate Yes
Ingress Protection IP20

Back Box Depth 25mm Minimum

Termination Type Screw

Operational Temperature -5°C to +40°C

Warranty 10 Years

**Standards** BS EN 60669-1:1999 +A1:2002 +A2:2008

**Additional Information** Ensure that the mains supply is isolated before commencing installation and refer to the circuit

diagram with the relevant product.

Bare earth cables must always be covered with appropriate sleeving and wired to the earth terminal.

Interchangeable with modules in the MiniGrid Range.