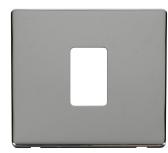

## **Compatible Cover Plates**

Plate Dimensions 86mm (W) x 86mm (H) x 4mm (D)

Cover Plate Finishes Available BS (Brushed Stainless), CH (Polished Chrome), SS (Stainless Steel), BK (Matt Black), PW (Polar

White) & RD (Red)

Materials: Decorative: Stainless Steel, Black, Polar White & Red: Polycarbonate

SCP401BS

SCP401CH

SCP401SS

SCP401BK

SCP401PW