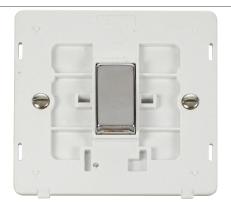

## **Technical Specification**

Product Code: SIN425PWCH Description: 10AX Ingot 1 Gang Intermediate Plate Switch Insert

## **General Information**

**Dimensions** 82.5mm (W) x 82.5mm (H) x 2.5mm (D)

**Insert Finish** Polar White Insert With Polished Chrome Switch

Cover Plate Finishes Available BS (Brushed Stainless), CH (Polished Chrome), SS (Stainless Steel), BK (Matt Black), PW (Polar

White) & RD (Red)

Materials Insert: Polycarbonate

Switch Cover: Stainless Steel Rear Housing: Nylon

Terminals: Brass

Terminal Screws: Steel & Yellow Passivated Contacts: Silver "on-lay" Copper / Brass Internal Busbars: Formed Pressed Brass

Earth Strap: Mild Steel

 $\textbf{Maximum Voltage} \qquad 250 \text{V}{\sim}~50 \text{Hz}$ 

Load Rating 10AX (Suitable for Inductive Loads)

Plate Fixing Centres 60.3mm
Terminal Size 3.5mmø
Terminal Torque 0.5Nm

**Terminal Capacity** 4 x 1.5mm<sup>2</sup> or 2 x 2.5mm<sup>2</sup>

Intermediate Yes
Ingress Protection IP20

Back Box Depth 25mm Minimum

Termination Type Screw

Operational Temperature -5°C to +40°C

Warranty 10 Years