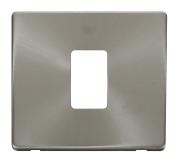

## **Compatible Cover Plates**

Plate Dimensions 86mm (W) x 86mm (H) x 4mm (D)

Cover Plate Finishes Available BS (Brushed Stainless), CH (Polished Chrome), SS (Stainless Steel), BK (Matt Black), PW (Polar

White) & RD (Red)

Materials: Decorative: Stainless Steel, Black, Polar White & Red: Polycarbonate

SCP401BS

SCP401CH

SCP401SS

SCP401BK

SCP401PW