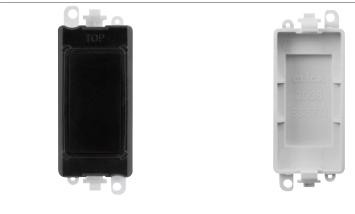

## **Technical Specification**

CLICK

Product Code: GM2008BK

Description: Blank Module

| <b>General Information</b> |                                                                                                                                                                                                                                           |
|----------------------------|-------------------------------------------------------------------------------------------------------------------------------------------------------------------------------------------------------------------------------------------|
| Dimensions                 | 24.5mm (W) x 50mm (H) x 12mm (D)                                                                                                                                                                                                          |
| Aperture Dimensions        | 20mm (W) x 35mm (H)                                                                                                                                                                                                                       |
| Module Frame Finish        | Black                                                                                                                                                                                                                                     |
| Module Finish              | Black                                                                                                                                                                                                                                     |
| Materials                  | Body & Insert: Nylon                                                                                                                                                                                                                      |
| Operational Temperature    | -5°C to +40°C                                                                                                                                                                                                                             |
| Warranty                   | 10 Years                                                                                                                                                                                                                                  |
| Standards                  | BS 5733: 2010                                                                                                                                                                                                                             |
| Additional Information     | Ensure that the mains supply is isolated before commencing installation and refer to the circuit diagram with the relevant product.<br>Bare earth cables must always be covered with appropriate sleeving and wired to the earth terminal |