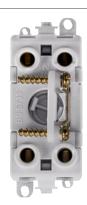

Terminal Screws: Steel & Yellow Passivated

Maximum Voltage 250V 50Hz
Load Rating 20A
Terminal Size 5mmø

**Terminal Torque** 1.2Nm

**Terminal Capacity** 3 x 2.5mm<sup>2</sup> or 1 x 4mm<sup>2</sup>

Flex Outlet Yes (10mmø Through Front of the Module)

Back Box Depth Dependent On Plate Used

Operational Temperature -5°C to +40°C

Warranty 10 Years

**Standards** BS 5733: 2010

Additional Information Ensure that the mains supply is isolated before commencing installation and refer to the circuit