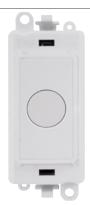

## **Technical Specification**

Product Code: GM2017PW Description: 20A Flex Outlet Module

## **General Information**

**Dimensions** 24.5mm (W) x 50mm (H) x 28mm (D)

Aperture Dimensions 20mm (W) x 35mm (H)

Module Frame Finish Polar White

Module Finish Polar White

Materials Body & Insert: Nylon

Terminals: Brass