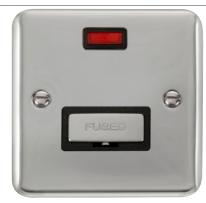

## Product Code: DPCH753BK

Description: 13A Ingot Fused Connection Unit With Neon

**Representative Image** 

## **General Information**

| Dimensions              | 88mm (W) x 88mm (H) x 8mm (D)                                                                                                                                                                                                                                   |
|-------------------------|-----------------------------------------------------------------------------------------------------------------------------------------------------------------------------------------------------------------------------------------------------------------|
| Dimensions With Gasket  | 91mm (W) x 91mm (H) x 9mm (D)                                                                                                                                                                                                                                   |
| Plate Design & Finish   | Rounded Profile Polished Chrome                                                                                                                                                                                                                                 |
| Insert & Gasket Colour  | Black                                                                                                                                                                                                                                                           |
| Materials               | Front Plate: Stainless Steel<br>Insert & Housing: Urea<br>Fuse Drawer Cover: Stainless Steel<br>Neon Lens: Polycarbonate<br>Terminals: Brass<br>Terminal Screws: Steel & Yellow Passivated<br>Internal Busbars: Formed Pressed Brass<br>Earth Strap: Mild Steel |
| Maximum Voltage         | 250V~ 50Hz                                                                                                                                                                                                                                                      |
| Load Rating             | 13A                                                                                                                                                                                                                                                             |
| Plate Fixing Centres    | 60.3mm                                                                                                                                                                                                                                                          |
| Terminal Size           | 5mmø                                                                                                                                                                                                                                                            |
| Terminal Torque         | 2.5Nm                                                                                                                                                                                                                                                           |
| Terminal Capacity       | 4 x 2.5mm <sup>2</sup> or 2 x 4mm <sup>2</sup>                                                                                                                                                                                                                  |
| Switched                | No                                                                                                                                                                                                                                                              |
| Twin Earth Terminals    | Yes                                                                                                                                                                                                                                                             |
| Neon Indicator          | Yes (Red)                                                                                                                                                                                                                                                       |
| Fuse Fitted             | 13A (BS 1362)                                                                                                                                                                                                                                                   |
| Ingress Protection      | IP20                                                                                                                                                                                                                                                            |
| Back Box Depth          | 25mm Minimum                                                                                                                                                                                                                                                    |
| Operational Temperature | -5°C to +40°C                                                                                                                                                                                                                                                   |
| Warranty                | 10 Years                                                                                                                                                                                                                                                        |
| Standards               | BS 1363-4: 2016 +A1: 2018<br>BS 1362:1973                                                                                                                                                                                                                       |
|                         |                                                                                                                                                                                                                                                                 |