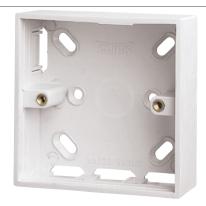

## **Technical Specification**

Product Code: PRW230 Description: 1 Gang 29mm Deep PVC Pattress Box - Trunking

## **General Information**

 $\label{eq:decomposition} \textbf{Dimensions} \qquad 86.5 \text{mm (W)} \times 86.5 \text{mm (H)} \times 29 \text{mm (D)}$ 

Finish Polar White

Materials Pattress Box: PVC

Earth Terminal Provided No Cable Restraint Provided No

Back Box Knockouts 4 x 16mm x 15mm, 3 x 20mm x 15mm

Operational Temperature -5°C to +40°C

Warranty 20 Years

**Standards** BS 4662:2006+A1:2009

Additional Information Ensure that the mains supply is isolated before commencing installation and refer to the circuit